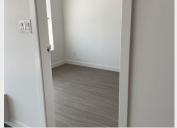

#### PROPERTY FEATURES:

- 1 Bedroom
- 1 Bathroom
- Fulgor Stainless Steel Oven
- Quartz Counter Tops
- Laminate Flooring
- In-suite laundry
- 1 Parking
- 1 Bike Storage

#### **DESCRIPTION:**

DEFINED BY CLEAN, CONTEMPORARY SPACES, THE BRIGHT INTERIORS AT KING GEORGE HUB FEATURE REFINED FINISHES THAT COMPLEMENT THE COMMUNITY'S MODERN ARCHITECTURE.

The kitchen and dining spaces are interconnected, large windows frame stunning panoramic views and warm laminate wood flooring throughout.