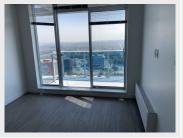

#### **DESCRIPTION:**

DEFINED BY CLEAN, CONTEMPORARY SPACES, THE BRIGHT INTERIORS AT KING GEORGE HUB FEATURE REFINED FINISHES THAT COMPLEMENT THE COMMUNITY'S MODERN ARCHITECTURE.

The kitchen and dining spaces are interconnected, large windows frame stunning panoramic views and warm laminate wood flooring throughout.