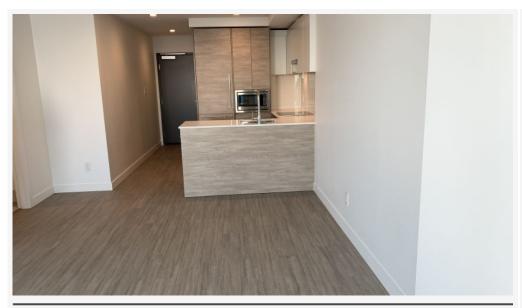

#### PROPERTY FEATURES:

- 1 Bedroom
- 1 Bathroom
- Fulgor Stainless Steel Oven
- Quartz Counter Tops
- Laminate Flooring
- In-suite laundry
- 1 Parking
- 1 Bike Storage

#### **DESCRIPTION:**

DEFINED BY CLEAN, CONTEMPORARY SPACES, THE BRIGHT INTERIORS AT KING GEORGE HUB FEATURE REFINED FINISHES THAT COMPLEMENT THE COMMUNITY'S MODERN ARCHITECTURE.

The kitchen and dining spaces are interconnected, large windows frame stunning panoramic views and warm laminate wood flooring throughout.