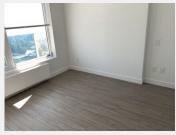

#### PROPERTY FEATURES:

- 1 Bedroom
- 1 Bathroom
- Fulgor Stainless Steel Oven
- Quartz Counter Tops
- Laminate Flooring
- In-suite laundry
- 1 Parking
- 1 Bike Storage

#### **DESCRIPTION:**

DEFINED BY CLEAN, CONTEMPORARY SPACES, THE BRIGHT INTERIORS AT KING GEORGE HUB FEATURE REFINED FINISHES THAT COMPLEMENT THE COMMUNITY'S MODERN ARCHITECTURE.

The kitchen and dining spaces are interconnected, large windows frame stunning panoramic views and warm laminate wood flooring throughout.