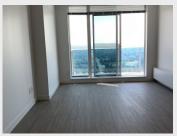

#### **DESCRIPTION:**

DEFINED BY CLEAN, CONTEMPORARY SPACES, THE BRIGHT INTERIORS AT KING GEORGE HUB FEATURE REFINED FINISHES THAT COMPLEMENT THE COMMUNITY'S MODERN ARCHITECTURE.

The kitchen and dining spaces are interconnected, large windows frame stunning panoramic views and warm laminate wood flooring throughout.