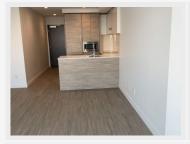

#### PROPERTY FEATURES:

- 1 Bedroom
- 1 Bathroom
- Fulgor Stainless Steel Oven
- Quartz Counter Tops
- Laminate Flooring
- In-suite laundry
- 1 Parking
- 1 Bike Storage

#### **DESCRIPTION:**

DEFINED BY CLEAN, CONTEMPORARY SPACES, THE BRIGHT INTERIORS AT KING GEORGE HUB FEATURE REFINED FINISHES THAT COMPLEMENT THE COMMUNITY'S MODERN ARCHITECTURE.

The kitchen and dining spaces are interconnected, large windows frame stunning panoramic views and warm laminate wood flooring throughout.