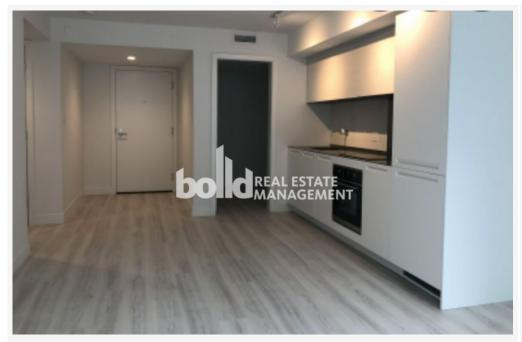

### PROPERTY DESCRIPTION

PROPERTY ADDRESS: ADDITION 204 - 1133 Hornby St Vancouver BC V6Z 1W1

# PROPERTY FEATURES:

- 1 Bedroom
- 1 Den/flex
- 1 Bathroom
- In-suite laundry (washer/dryer)
- 1 Parking
- 1 Storage
- 1 Bike Locker
- Very large patio
- Approximately 700 SqFt
- In-suite laundry
- Walk-in closet
- Dishwasher
- Fridge/freezer
- High-performance built-in stainless steel appliances