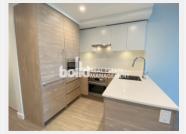

## **PROPERTY DETAILS**

| Beds             | 1 Beds               |
|------------------|----------------------|
| Baths            | 0.5 Baths            |
| Sleeps           | Sleeps               |
| Area             | 504 sqft             |
| Property<br>Type | Strata unit/property |
| Parking          | Yes                  |
| Storage          | No                   |
| Pet Policy       | No pets              |

#### PROPERTY FEATURES:

- 1 Bedroom
- 1 Bathroom
- In-suite laundry
- 1 parking.
- Hot water included
- 504 SqFt