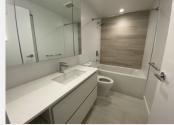

## **PROPERTY DETAILS**

| Beds             | 1 Beds               |
|------------------|----------------------|
| Baths            | 1 Baths              |
| Sleeps           | Sleeps               |
| Area             | 496 sqft             |
| Property<br>Type | Strata unit/property |
| Parking          | No                   |
| Storage          | Yes, storage locker  |
| Pet Policy       | No pets              |

#### PROPERTY FEATURES:

- 1 Bedroom
- 1 Bathroom
- In-suite laundry
- Famous Cressey kitchen
- 1 Parking for \$70/month
- 1Storage
- 496 SqFt