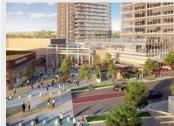

## **EXCLUSIVE AMENITIES**

- Expansive rooftop outdoor entertainment lounge
- Spacious games room and lounge, with banquette, bar and two distinct seating areas opening up to an outdoor lounge, BBQ and child's play area on Level 2
- Theatre room with immersive audio-visual technology
- Private dining room with cooktop, full-size refrigerator and space to seat 10
- Social lounge with large seating area, fireplace and dining area with seating for up to 10
- · Large fitness centre and yoga studio
- On site caretaker
- Secure underground parking with most homes
- · Secure bike storage with all homes
- · Secure fob access throughout building