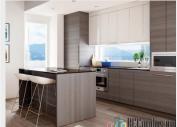

#### PROPERTY FEATURES:

- 1 Bedroom
- 1 Bathroom
- In-suite laundry
- Famous Cressey kitchen
- 1 Parking for \$70/month
- 1Storage
- 496 SqFt

## **DESCRIPTION:**

DEFINED BY CLEAN, CONTEMPORARY SPACES, THE BRIGHT INTERIORS AT KING GEORGE HUB FEATURE REFINED FINISHES THAT COMPLEMENT THE COMMUNITY'S MODERN ARCHITECTURE.

The kitchen and dining spaces are interconnected, large windows frame stunning panoramic views and warm laminate wood flooring throughout.