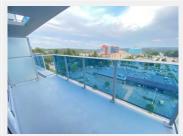

## **DESCRIPTION:**

DEFINED BY CLEAN, CONTEMPORARY SPACES, THE BRIGHT INTERIORS AT KING GEORGE HUB FEATURE REFINED FINISHES THAT COMPLEMENT THE COMMUNITY'S MODERN ARCHITECTURE.

The kitchen and dining spaces are interconnected, large windows frame stunning panoramic views and warm laminate wood flooring throughout.