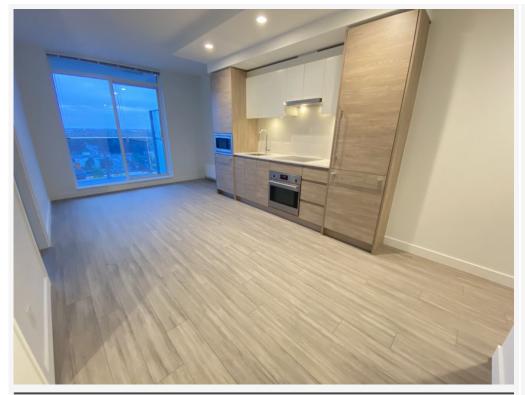

## **PROPERTY DETAILS**

| Beds             | 1 Beds               |
|------------------|----------------------|
| Baths            | 1 Baths              |
| Sleeps           | Sleeps               |
| Area             | 496 sqft             |
| Property<br>Type | Strata unit/property |
| Parking          | No                   |
| Storage          | Yes, storage locker  |
| Pet Policy       | No pets              |

#### PROPERTY FEATURES:

- 1 Bedroom
- 1 Bathroom
- In-suite laundry
- Famous Cressey kitchen
- 1 Parking for \$70/month
- 1Storage
- 496 SqFt

## **DESCRIPTION:**

DEFINED BY CLEAN, CONTEMPORARY SPACES, THE BRIGHT INTERIORS AT KING GEORGE HUB FEATURE REFINED FINISHES THAT COMPLEMENT THE COMMUNITY'S MODERN ARCHITECTURE.

The kitchen and dining spaces are interconnected, large windows frame stunning panoramic views and warm laminate wood flooring throughout.