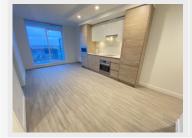

## **PROPERTY DETAILS**

| Beds             | 1 Beds               |
|------------------|----------------------|
| Baths            | 1 Baths              |
| Sleeps           | Sleeps               |
| Area             | 496 sqft             |
| Property<br>Type | Strata unit/property |
| Parking          | No                   |
| Storage          | Yes, storage locker  |
| Pet Policy       | No pets              |

#### PROPERTY FEATURES:

- 1 Bedroom
- 1 Bathroom
- In-suite laundry
- Famous Cressey kitchen
- 1 Parking for \$70/month
- 1Storage
- 496 SqFt

## **DESCRIPTION:**

DEFINED BY CLEAN, CONTEMPORARY SPACES, THE BRIGHT INTERIORS AT KING GEORGE HUB FEATURE REFINED FINISHES THAT COMPLEMENT THE COMMUNITY'S MODERN ARCHITECTURE.

The kitchen and dining spaces are interconnected, large windows frame stunning panoramic views and warm laminate wood flooring throughout.