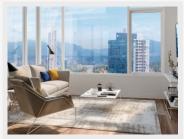

## **DESCRIPTION:**

DEFINED BY CLEAN, CONTEMPORARY SPACES, THE BRIGHT INTERIORS AT KING GEORGE HUB FEATURE REFINED FINISHES THAT COMPLEMENT THE COMMUNITY'S MODERN ARCHITECTURE.

The kitchen and dining spaces are interconnected, large windows frame stunning panoramic views and warm laminate wood flooring throughout.

## **PROPERTY DETAILS**

| Beds             | 1 Beds               |
|------------------|----------------------|
| Baths            | 1 Baths              |
| Sleeps           | Sleeps               |
| Area             | 496 sqft             |
| Property<br>Type | Strata unit/property |
| Parking          | No                   |
| Storage          | Yes, storage locker  |
| Pet Policy       | No pets              |