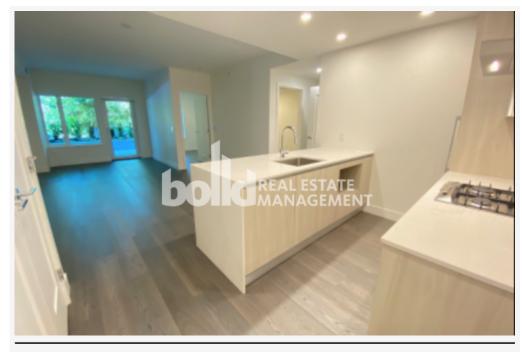

#### **DESCRIPTION:**

Beautiful ground level unit with street access and spacious patio facing front of building. This spacious unit features open kitchen and living room which flows to the open patio. Laminate flooring throughout, stainless steel appliances and spacious den perfect for setting up an office or used as a baby's room.