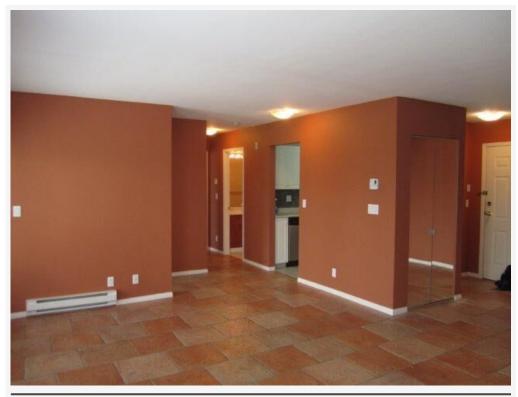

### **DESCRIPTION:**

BROOKSIDE MANOR! Bright and spacious top floor 2 bedroom unit with balcony. Kitchen features stainless steel appliances, spacious and open Dining and Living room concept and cozy gas fireplace. There are 2 generously sized bedrooms, the master bedroom comes with a huge walk-in closet. Awesome city view right from your balcony. Comes with 2 underground parking stall and 1 storage locker.

#### **PROPERTY FEATURES:**

- 2 Bedrooms
- 2 full Bathrooms
- Covered deck
- 2 Parking Stall
- 1 Storage locker
- Approx 1,000 SqFt
- Unfurnished