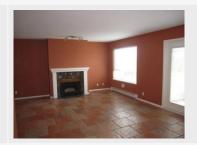

### **DESCRIPTION:**

BROOKSIDE MANOR! Bright and spacious top floor 2 bedroom unit with balcony. Kitchen features stainless steel appliances, spacious and open Dining and Living room concept and cozy gas fireplace. There are 2 generously sized bedrooms, the master bedroom comes with a huge walk-in closet. Awesome city view right from your balcony. Comes with 2 underground parking stall and 1 storage locker.

#### **PROPERTY FEATURES:**

- 2 Bedrooms
- 2 full Bathrooms
- Covered deck
- 2 Parking Stall
- 1 Storage locker
- Approx 1,000 SqFt
- Unfurnished