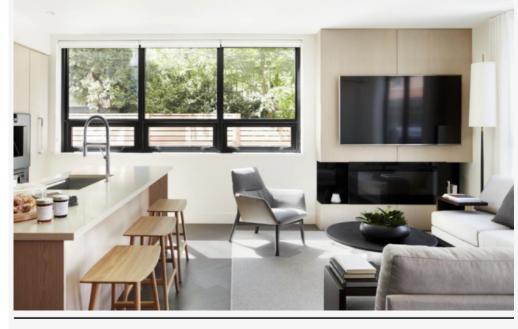

#### **DESCRIPTION:**

South facing 2 bed, 2 bath+flex+den home with 1135 SF interior, 88SF exterior space. Features include double-glazed, acoustical-grade south-facing window glass and over-sized window frames that allow light to fill shared spaces. This spacious home features herringbone-patterned oak fooring, a complete, premium Gaggenau appliance package, a living area feature wall with contemporary electric fireplace, folding Minimal © glass window walls for easy indoor/outdoor living.