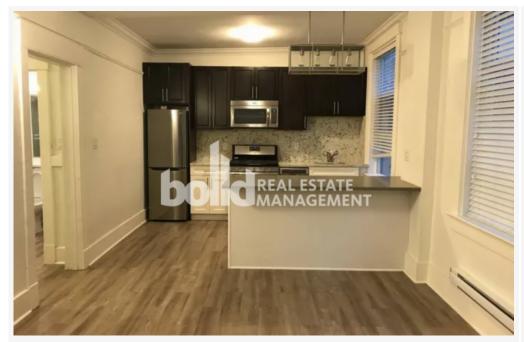

#### **PROPERTY FEATURES:**

- 1 BEDROOM
- In-suite laundry
- 1 Bathtub
- Gas Range
- Microwave oven
- Kitchen counter
- -600 Sq Ft

#### **DESCRIPTION:**

This 16-unit apartment building is situated at the southwest corner of Cypress Street and York Avenue, providing convenient access to the Burrard Bridge and the shops/restaurants located along West 4th Avenue. Located just one block from Lululemon's headquarters and Kitsilano Beach. The unit mix is comprised of 16 one-bedroom units.