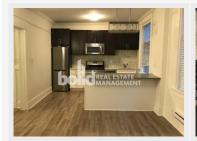

#### **PROPERTY FEATURES:**

- 1 BEDROOM
- In-suite laundry
- 1 Bathtub
- Gas Range
- Microwave oven
- Kitchen counter
- -600 Sq Ft

#### **DESCRIPTION:**

This 16-unit apartment building is situated at the southwest corner of Cypress Street and York Avenue, providing convenient access to the Burrard Bridge and the shops/restaurants located along West 4th Avenue. Located just one block from Lululemon's headquarters and Kitsilano Beach. The unit mix is comprised of 16 one-bedroom units.