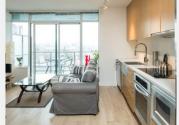

#### **DESCRIPTION:**

This 1 bedroom, 1 bathroom unit is spacious and very well maintained. With over height ceilings and an open floor plan, you'll love how functional this home is. Floor-to-ceilings windows maximize natural light and the city views. Moderrfinishes throughout the home with high-end appliances, hardwood floors and wood cabinets. Amenities include a gymparty room and one of the best rooftop decks in the city. Just steps away from Mt. Pleasant, which is filled with fantastic raft breweries, boutique shopping and delicious restaurants.