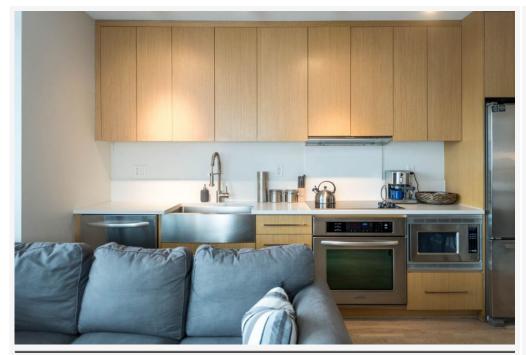

#### **DESCRIPTION:**

This 1 bedroom, 1 bathroom unit is spacious and very well maintained. With over height ceilings and an open floor plan, you'll love how functional this home is. Floor-to-ceilings windows maximize natural light and the city views. Moderrfinishes throughout the home with high-end appliances, hardwood floors and wood cabinets. Amenities include a gymparty room and one of the best rooftop decks in the city. Just steps away from Mt. Pleasant, which is filled with fantastic raft breweries, boutique shopping and delicious restaurants.

#### **PROPERTY FEATURES:**

- 1 Bedroom
- 1 Bathroom
- In suite Laundry
- -1 Parking
- 513 sq ft

**AVAILABILITY: May 1, 2022** 