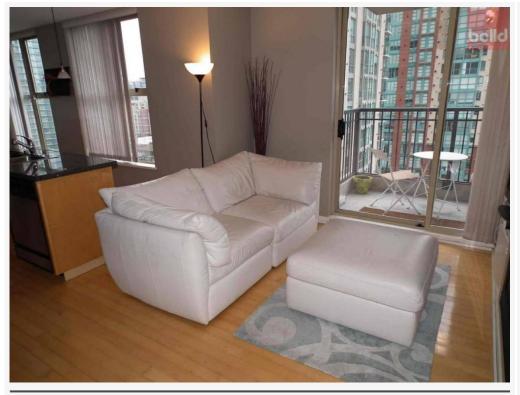

#### **PROPERTY FEATURES:**

- 1 Bedroom
- 1 Bathroom
- Small patio
- In-suite laundry
- in-suite storage
- 1 Secured parking stall
- 625 SqFt
- Gas fireplace
- Granite counter-top
- Hardwood floors
- Stainless steel appliances
- Microwave
- Gas stove
- Coffee brewer
- Kettle and toaster

#### PROPERTY DESCRIPTION:

Mondrian II is located in the heart of Yaletown, this building boasts 32-floors and has a concrete construction, exterior finishing and full rain screen. This building has high-speed elevators, wonderful amenities including fitness centre, change room, a garden, a guest suite, lounge sauna/hot tub and a courtyard for your enjoyment. Walking distance to a variety of restaurants, minutes away from Yaletown Roundhouse station, bus stops, library, entertainment district and shops, Robson Street & Pacific Centre.