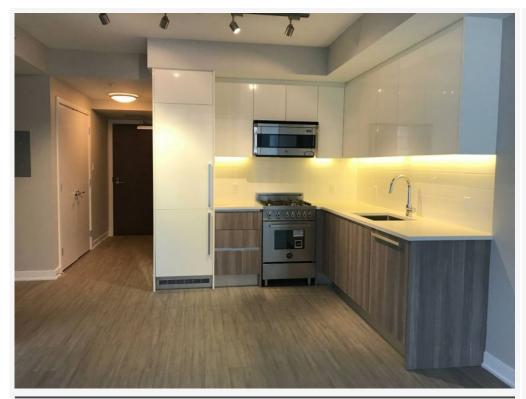

#### **PROPERTY FEATURES:**

- 1 Bedroom
- 1 Bathroom
- Den
- In-suite Laundry
- 1 Parking
- Visitors parking
- 2 Storage Lockers
- 503 Sq Ft
- Granite counters
- Hardwood flooring
- High ceilings
- Open kitchen concept

#### PROPERTY DESCRIPTION:

Brand New one bedroom apartment built by Intergulf. Located steps from Bonsor Park and Metropolis at Metrotown, this unit features stunning interior design, and unbeatable views. Hard wood floors throughout, carpeted bedroom, granite counters parking and 2 storage lockers included!