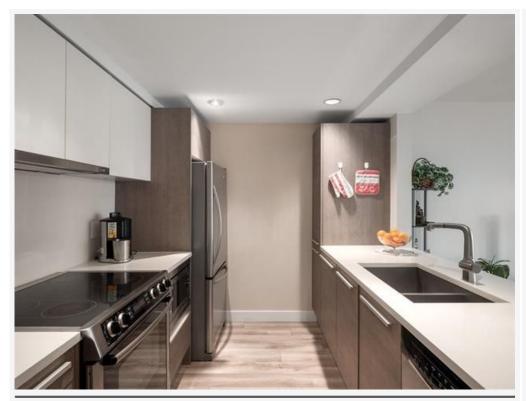

#### PROPERTY DESCRIPTION

PROPERTY ADDRESS: #1502-1323 Homer St, Vancouver, BC V6B 5M9

#### **PROPERTY FEATURES:**

- 1 Bedroom and Solarium
- 1 Bathroom
- 1 Parking
- 1 locker
- 740 sqft
- s/s appliances
- hardwood/carpeted flooring
- Panoramic view

### **DESCRIPTION:**

The Pacific Point is bright, spacious, private home situated in the best location in Yaletown. Pacific Point has been completely renovated with a Grand double height lobby, concierge service, and high-style suite finishes including mported Italian Armony Cucine cabinetry. Walking distance to world famous restaurants & cafes & bistro, CanadaLine(YVR),Urban Fare, Roundhouse Community Centre, David Lam Park and the seawall, George Wainborn Park,Roadhousecommunity center, Elsie Roy Elementary school, Choices market, Park.