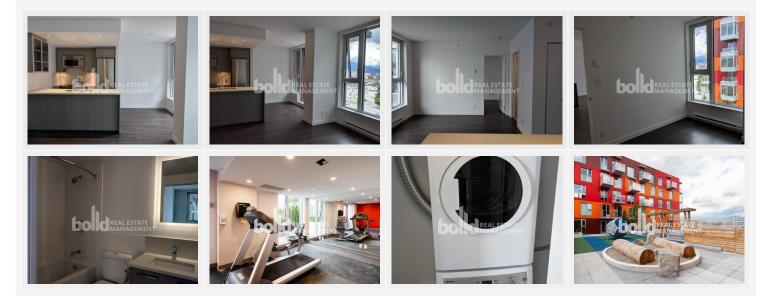

### **PROPERTY DESCRIPTION**

Address: 605 The Ballantyne at Strathcona Village 933 East Hastings St Vancouver BC V6A 1R9

PROPERTY FEATURES:

- Unfurnished
- 530 Sq Ft
- 1 Bedroom
- 1 Bathroom
- 1 Parking
- 1 Storage
- In suite Laundry
- With balcony facing inner courtyard with some mountain view

#### AMENITIES:

- Fitness centre
- Rooftop patio, landscaped common spaces
- Secure underground parking and restricted floor access

#### DESCRIPTION:

The unit comes with luxurious, durable quartz-composite stone counters and stainless steel appliances. Textured laminate-wood flooring throughout enhances the luxury industrial aesthetic. Expansive floor-to-ceiling windows let in an abundance of natural light and maximize opportunities to enjoy the spectacular views. It is ideally situated for life in the city with easy access to downtown - without downtown prices. With spacious floor plans, luxe furnishings, and incomparable views added to the mix. Nearby coffee shops include Casa Del Caffe, Starbucks and Latin Organics Coffee and Cafe. Nearby restaurants include Little Star Renovations, S2 Cafe House and Hh Dim Sum King Ltd. The closest grocery stores are Man Cheong, Tham's Market and les amis du FROMAGE.