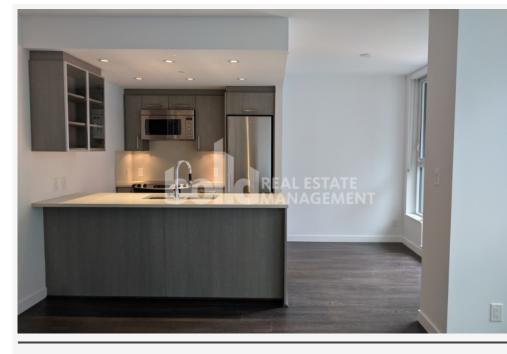

### **PROPERTY DESCRIPTION**

Address: 605 The Ballantyne at Strathcona Village 933 East Hastings St Vancouver BC V6A 1R9

PROPERTY FEATURES:

- Unfurnished
- 530 Sq Ft
- 1 Bedroom
- 1 Bathroom
- 1 Parking
- 1 Storage
- In suite Laundry
- With balcony facing inner courtyard with some mountain view

#### DESCRIPTION:

The unit comes with luxurious, durable quartz-composite stone counters and stainless steel appliances. Textured laminate-wood flooring throughout enhances the luxury industrial aesthetic. Expansive floor-to-ceiling windows let in an abundance of natural light and maximize opportunities to enjoy the spectacular views. It is ideally situated for life in the city with easy access to downtown - without downtown prices. With spacious floor plans, luxe furnishings, and incomparable views added to the mix. Nearby coffee shops include Casa Del Caffe, Starbucks and Latin Organics Coffee and Cafe. Nearby restaurants include Little Star Renovations, S2 Cafe House and Hh Dim Sum King Ltd. The closest grocery stores are Man Cheong, Tham's Market and les amis du FROMAGE.