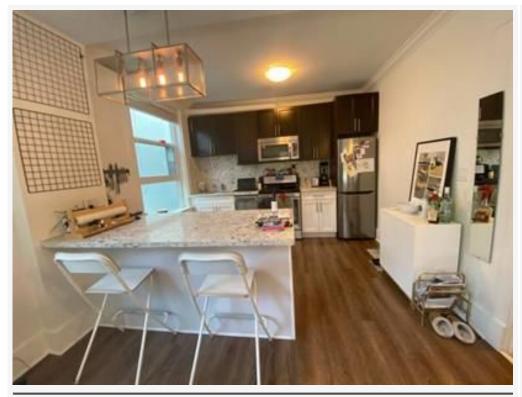

#### **Property Features:**

- 1 BEDROOM
- 1 Bathroom
- In-suite laundry
- 600 SqFt
- Bathtub
- Gas Range
- Microwave oven
- Granite counter
- Hardwood floor
- Window coverings

#### **Property Description:**

Residence in the heart of the Kitsilano neighborhood. This 16-unit apartment building is situated at the southwest corner of Cypress Street and York Avenue, providing convenient access to the Burrard Bridge and the shops/restaurants located along West 4th Avenue. Located just one block from Lululemon's headquarters and Kitsilano Beach. The unit mix is comprised of 16 one-bedroom units.