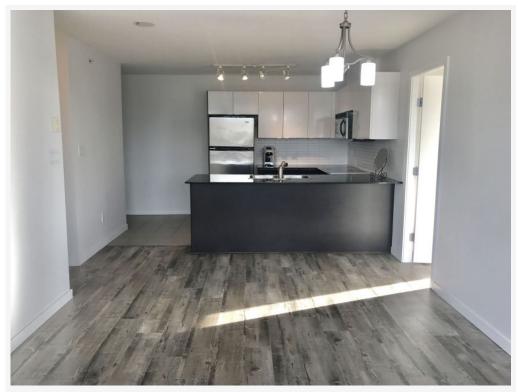

#### PROPERTY DESCRIPTION

## TANDEM 18th floor - 4178 Dawson St, Burnaby BC V5C 0A4

#### **PROPERTY FEATURES:**

- 2 Bedrooms
- 2 Bathrooms with tub
- Private balcony
- In-suite laundry
- 2 Underground parking stalls
- 850 SqFt
- Hardwood floors
- Granite counter-top
- Microwave
- Refrigerator

## **DESCRIPTION:**

Bright & spacious 2 bedrooms, 2 bathrooms north facing condo suite in Brentwood, Burnaby. This fantastic apartment is a few steps away from Gilmore Skytrain station, Golds Gym, Save on Foods, Whole Foods, Restaurants and more!

The rooms offer mountain and city views. It has an appliance package in two colors: Black or White. The two color schemes add coziness to the units. It offers amenities that the whole family can enjoy. It has a play area for children and facilities to relax and have fun. COMFORTABLE CONDO LIVING!!!