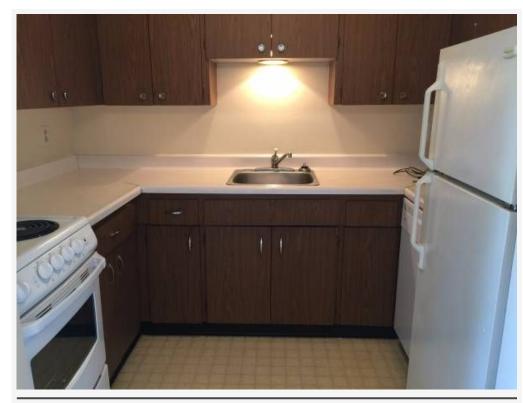

#### **PROPERTY FEATURES:**

- 1 Bedroom
- 1 Bathroom
- Spacious balcony
- Laundry on site
- Matching white appliances
- Lots of windows
- Great layout

#### **PROPERTY DESCRIPTION:**

Located in convenient 56th Street between 12 Ave and 14 Ave of Tsawwassen, this generous 1 bedroom and 1 bathroom measures up to 820 SF with newly cleaned carpets. This spacious unit has a balcony as well as a great layout with lots of windows. Come for a viewing today and live in this convenient and friendly neighborhood.