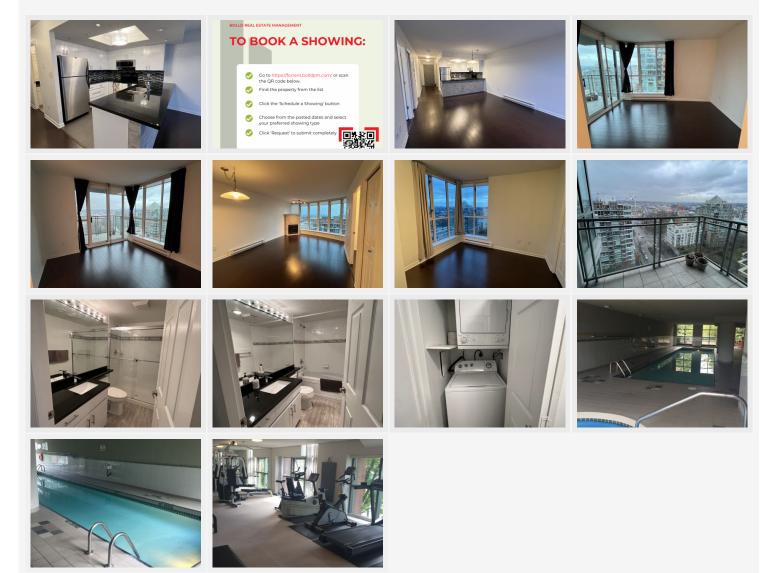

#### TO BOOK A SHOWING:

- 1. Go to https://forrent.bolldpm.com/
- 2. Find the property from the list
- 3. Click the 'Schedule a Showing' button
- 4. Choose from the posted date and select your preferred showing type
- 5. Click 'Request' to submit completely

#### Amenities include:

- Gym
- Pool
- Hot tub
- Sauna
- Bike lockers
- Visitors parking

# **Property photos**