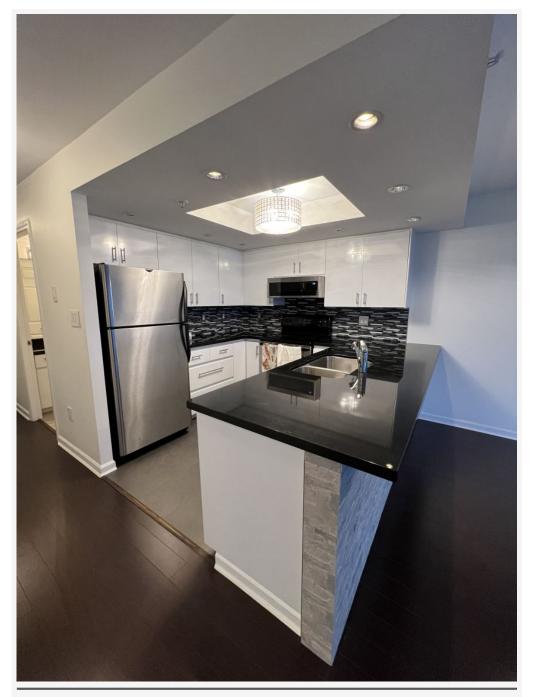

#### **PROPERTY FEATURES:**

- 2 Bedrooms
- 2 Bathrooms
- Hardwood floors
- Granite Counters
- Patio
- 1 parking stall
- Gas fireplace

-940 sq ft

#### **DESCRIPTION:**

Beautiful newly renovated spacious 2 bedroom on the 15th floor, Hardwood floors and Granite Counters. Views of North Shore Mountains, Mount Baker and False Creek. Sunny western exposed balcony great for summer BBQ'S. Next to the near future Olympic village, Costco and centrally located across from Science World, Urban Fare and much more. Only steps to Seawall which leads to Granville Island and Yaletown.