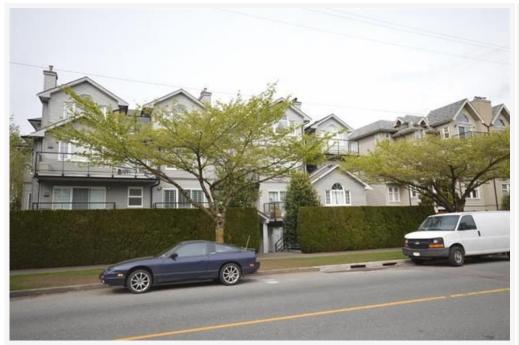

#### PROPERTY DESCRIPTION

Property Address: The Emerald 405 - 833 W 16th Avenue Vancouver, BC V5Z 1S9

#### DESCRIPTION:

This north facing one bedroom is in immaculate original condition! Bring in your ideas! Prime Fairview area is so quiet that you will forget you're in the city! Step outside though, and you are minutes from Douglas Park and all the shopping on Cambie, Oak and City Square.

These mid-rise <u>Vancouver condos</u> were built in 1989. Located in West Side's South Cambie neighbourhood, the nearest main intersection to The Emerald is *EB w 16 Ave FS Willow St.* The Emerald is a 4 storey condo, located at *The Emerald*. This Vancouver condo has 20 units. Your monthly condo fees cover Heat, Garbage Pickup, Gardening, Hot Water and Management. The Emerald's amenities include an Elevator.