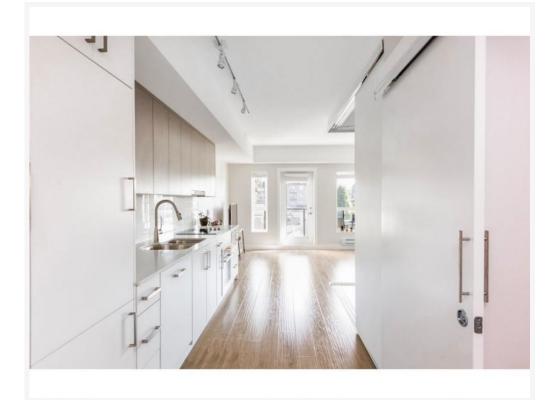

### **DESCRIPTION:**

The open concept design features a linear kitchen, modern 4 piece bathroom, unique bedroom set-up, good size living & dining.

Features a Euro-style kitchen with panelled fridge & DW. Undermount sink with quartz counters, stainless stove & microwave. Laminate flooring. Sliding doors on bedroom, in-suite stacking W/D & 9' ceilings.

LOTUS on Eight. Recently built in 2017, located on the quiet side of building. Great uptown location close to bus & Sky train station, Douglas College. 15 minute drive to Metrotown, 20 min to YVR, 30 min to downtown.