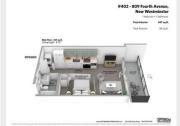

### **PROPERTY DETAILS**

| Beds             | 1 Beds               |
|------------------|----------------------|
| Baths            | 1 Baths              |
| Sleeps           | Sleeps               |
| Area             | 450 sqft             |
| Property<br>Type | Strata unit/property |
| Parking          | Yes                  |
| Storage          | Yes, storage locker  |
| Pet Policy       | Cats/dogs<br>allowed |

### **DESCRIPTION:**

The open concept design features a linear kitchen, modern 4 piece bathroom, unique bedroom set-up, good size living & dining.

Features a Euro-style kitchen with panelled fridge & DW. Undermount sink with quartz counters, stainless stove & microwave. Laminate flooring. Sliding doors on bedroom, in-suite stacking W/D & 9' ceilings.

# **Property photos**