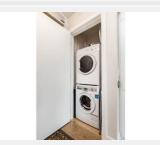

#### **PROPERTY FEATURES:**

- 1 Bed
- 1 Bath
- In Suite Laundry
- 1 Parking Stall
- Storage
- 9' ceiling
- Hot water included

PETS NEGOTIABLE(Under Strata Bylaws)/NO SMOKING

### **DESCRIPTION:**

The open concept design features a linear kitchen, modern 4 piece bathroom, unique bedroom set-up, good size living & dining.

Features a Euro-style kitchen with panelled fridge & DW. Undermount sink with quartz counters, stainless stove & microwave. Laminate flooring. Sliding doors on bedroom, in-suite stacking W/D & 9' ceilings.