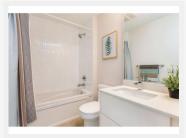

### **DESCRIPTION:**

The open concept design features a linear kitchen, modern 4 piece bathroom, unique bedroom set-up, good size living & dining.

Features a Euro-style kitchen with panelled fridge & DW. Undermount sink with quartz counters, stainless stove & microwave. Laminate flooring. Sliding doors on bedroom, in-suite stacking W/D & 9' ceilings.