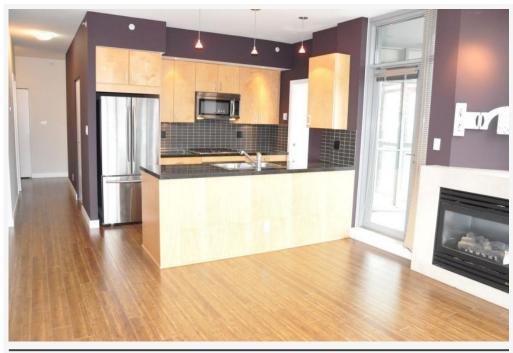

#### STERLING 1802 – 1050 Smithe Street Vancouver BC V6E 4T4

Bright and spacious 2 bedroom suite by YMCA, offers vibrant city views, 850 SqFt of living space and overheight ceilings. Few steps from shopping centres, cafes, restaurants, theatres and art galleries. GREAT AMENITIES!!

## **PROPERTY FEATURES:**

- 2 Bedrooms + Den
- 2 Bathrooms
- Balcony
- In-suite laundry
- Secured underground parking
- Walk-in closet built into in-suite storage room
- Secured underground parking
- 912 SqFt