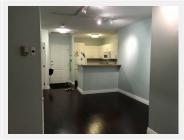

#### **PROPERTY FEATURES:**

- -1 Bedroom
- -1 Bathroom
- -Fully updated
- -Den/ Office
- -Bamboo floors
- -Heat and hot water included, Electricity not included
- -Free Common Laundry on Every Floor
- -1 secured parking stall

#### PROPERTY DESCRIPTION:

Build in 1995, London Place is located in Downtown Vancouver on the corner of Davie Street and Hornby Street. A vibrant community filled with local amenities, entertainment, schools, parks, restaurants, shopping and St Pauls Hospital.