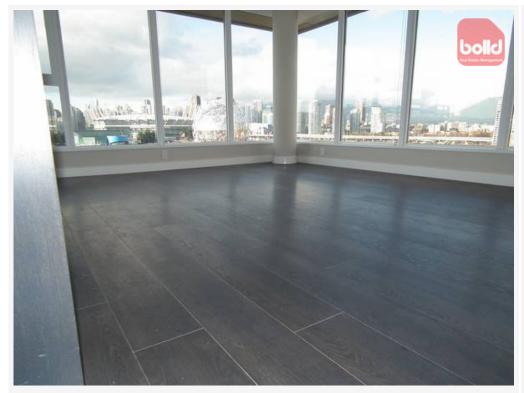

#### **PROPERTY FEATURES:**

- - 2 Bedrooms + Flex
- - 2 Bathrooms
- - 890 SF
- Patio
- · Bright floor to ceiling windows
- 1 Parking
- · Unobstructed View of False Creek from almost every room
- · Gas Range
- Forced air heating and airconditioning
- · Built in closets
- Bathtub and shower cage bathroom

#### PROPERTY DESCRIPTION:

Located in False Creek near Olympic Village, you have easy access to downtown core, waterways, transportation corridors and attractions. This 2 bedrooms + Flex room corner unit with highly functional floorplan offers a gourmet kitchen with gas range, sizeable oven and french door stainless steel refrigerator. The open concept kitchen extends to the living room making it perfect for entertaining. At the end of the kitchen you have a patio with views of False Creek and Science World. Beautiful European made laminate flooring lines the living area while the bedroom has stain-resistant contemprorary heathered pattern carpet. For the Feng Shui savvy, enjoy a perfect balance of positive energy throughout, CENTRAL was created in consultation with Sherman Tai, a Feng Shui master with a world-wide reputation for excellence. He consulted on pretigious projects like Holt Renfrew, HSBC interiors worldwide as well as the Richmond Oval.