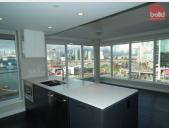

#### PROPERTY DESCRIPTION:

Located in False Creek near Olympic Village, you have easy access to downtown core, waterways, transportation corridors and attractions. This 2 bedrooms + Flex room corner unit with highly functional floorplan offers a gourmet kitchen with gas range, sizeable oven and french door stainless steel refrigerator. The open concept kitchen extends to the living room making it perfect for entertaining. At the end of the kitchen you have a patio with views of False Creek and Science World. Beautiful European made laminate flooring lines the living area while the bedroom has stain-resistant contemprorary heathered pattern carpet. For the Feng Shui savvy, enjoy a perfect balance of positive energy throughout, CENTRAL was created in consultation with Sherman Tai, a Feng Shui master with a world-wide reputation for excellence. He consulted on pretigious projects like Holt Renfrew, HSBC interiors worldwide as well as the Richmond Oval.