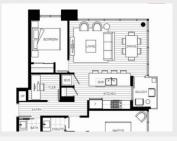

## **PROPERTY DETAILS**

| Beds             | 2 Beds               |
|------------------|----------------------|
| Baths            | 2 Baths              |
| Sleeps           | Sleeps               |
| Area             | 890 sqft             |
| Property<br>Type | Strata unit/property |
| Parking          | Yes                  |
| Storage          | Yes, storage locker  |
| Pet Policy       |                      |

#### **PROPERTY FEATURES:**

- - 2 Bedrooms + Flex
- - 2 Bathrooms
- - 890 SF
- Patio
- · Bright floor to ceiling windows
- 1 Parking
- · Unobstructed View of False Creek from almost every room
- · Gas Range
- Forced air heating and airconditioning
- · Built in closets
- Bathtub and shower cage bathroom

#### PROPERTY DESCRIPTION:

Located in False Creek near Olympic Village, you have easy access to downtown core, waterways, transportation corridors and attractions. This 2 bedrooms + Flex room corner unit with highly functional floorplan offers a gourmet kitchen with gas range, sizeable oven and french door stainless steel refrigerator. The open concept kitchen extends to the living room making it perfect for entertaining. At the end of the kitchen you have a patio with views of False Creek and Science World. Beautiful European made laminate flooring lines the living area while the bedroom has stain-resistant contemprorary heathered pattern carpet. For the Feng Shui savvy, enjoy a perfect balance of positive energy throughout, CENTRAL was created in consultation with Sherman Tai, a Feng Shui master with a world-wide reputation for excellence. He consulted on pretigious projects like Holt Renfrew, HSBC interiors worldwide as well as the Richmond Oval.