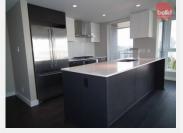

#### PROPERTY DESCRIPTION:

Located in False Creek near Olympic Village, you have easy access to downtown core, waterways, transportation corridors and attractions. This 2 bedrooms + Flex room corner unit with highly functional floorplan offers a gourmet kitchen with gas range, sizeable oven and french door stainless steel refrigerator. The open concept kitchen extends to the living room making it perfect for entertaining. At the end of the kitchen you have a patio with views of False Creek and Science World. Beautiful European made laminate flooring lines the living area while the bedroom has stain-resistant contemprorary heathered pattern carpet. For the Feng Shui savvy, enjoy a perfect balance of positive energy throughout, CENTRAL was created in consultation with Sherman Tai, a Feng Shui master with a world-wide reputation for excellence. He consulted on pretigious projects like Holt Renfrew, HSBC interiors worldwide as well as the Richmond Oval.