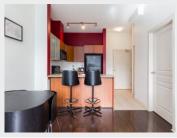

### PROPERTY DESCRIPTION:

Move in today!!! High quality spacious TOP FLOOR 1 bedroom plus flex unit and cheater ensuite bathroom with OVERHEIGHT CEILINGS located on the quiet side of the building facing the green courtyard. This bright open one bedroom + flex floorplan features tons of storage & a large living area plus balcony perfect for entertaining & BBQing. Open concept plan with an island kitchen with granite countertops, eating bar with Frigidaire appliances and laminate flooring.