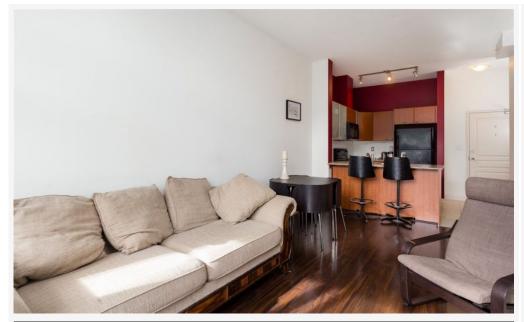

### PROPERTY DESCRIPTION:

Move in today!!! High quality spacious TOP FLOOR 1 bedroom plus flex unit and cheater ensuite bathroom with OVERHEIGHT CEILINGS located on the quiet side of the building facing the green courtyard. This bright open one bedroom + flex floorplan features tons of storage & a large living area plus balcony perfect for entertaining & BBQing. Open concept plan with an island kitchen with granite countertops, eating bar with Frigidaire appliances and laminate flooring.

#### **PROPERTY FEATURES:**

- 1 Bedroom
- 1 Bathroom
- 1 Balcony
- In-suite Laundry
- 1 Parking
- 1 Storage
- 556 SqFt