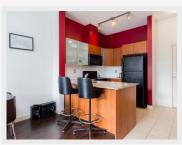

### PROPERTY DESCRIPTION:

Move in today!!! High quality spacious TOP FLOOR 1 bedroom plus flex unit and cheater ensuite bathroom with OVERHEIGHT CEILINGS located on the quiet side of the building facing the green courtyard. This bright open one bedroom + flex floorplan features tons of storage & a large living area plus balcony perfect for entertaining & BBQing. Open concept plan with an island kitchen with granite countertops, eating bar with Frigidaire appliances and laminate flooring.