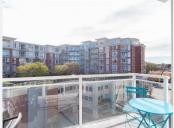

#### **PROPERTY FEATURES:**

- 1 Bedroom
- 1 Bathroom
- 1 Balcony
- In-suite Laundry
- 1 Parking
- 1 Storage
- 556 SqFt

### PROPERTY DESCRIPTION:

Move in today!!! High quality spacious TOP FLOOR 1 bedroom plus flex unit and cheater ensuite bathroom with OVERHEIGHT CEILINGS located on the quiet side of the building facing the green courtyard. This bright open one bedroom + flex floorplan features tons of storage & a large living area plus balcony perfect for entertaining & BBQing. Open concept plan with an island kitchen with granite countertops, eating bar with Frigidaire appliances and laminate flooring.