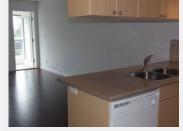

### DESCRIPTION:

Bright and spacious one bedroom unfurnished unit at the corner of Renfrew and Hastings Street in Vancouver. Almost 700 square feet of living space with a large bathroom with tub, den perfect for a home office and solarium. Dark hard wood floors, full appliances, in-suite washer and dryer and one parking stall. Utilities not included.