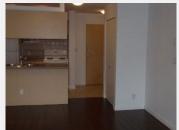

#### **PROPERTY FEATURES:**

- 1 Bedroom
- 1 Bath
- In suite washer and dryer
- 1 Parking stall
- Dark hard wood floors
- Unfurnished

### DESCRIPTION:

Bright and spacious one bedroom unfurnished unit at the corner of Renfrew and Hastings Street in Vancouver. Almost 700 square feet of living space with a large bathroom with tub, den perfect for a home office and solarium. Dark hard wood floors, full appliances, in-suite washer and dryer and one parking stall. Utilities not included.