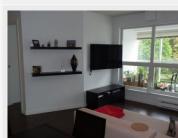

### DESCRIPTION:

Bright and spacious one bedroom unfurnished unit at the corner of Renfrew and Hastings Street in Vancouver. Almost 700 square feet of living space with a large bathroom with tub, den perfect for a home office and solarium. Dark hard wood floors, full appliances, in-suite washer and dryer and one parking stall. Utilities not included.