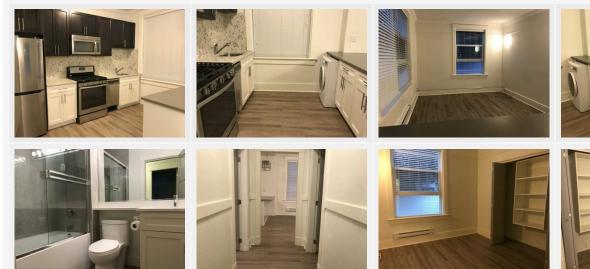

#### **PROPERTY FEATURES:**

- 1 BEDROOM
- In suite laundry
- Bathtub
- Gas Range
- Microwave oven
- Kitchen counter
- 600 Sq Ft

**AVAILABILITY: January 1st, 2021** 

### PROPERTY DESCRIPTION:

This 16-unit apartment building is situated at the southwest corner of Cypress Street and York Avenue, providing convenient access to the Burrard Bridge and the shops/restaurants located along West 4th Avenue. Located just one block from Lululemon's headquarters and Kitsilano Beach. The unit mix is comprised of 16 one-bedroom units.