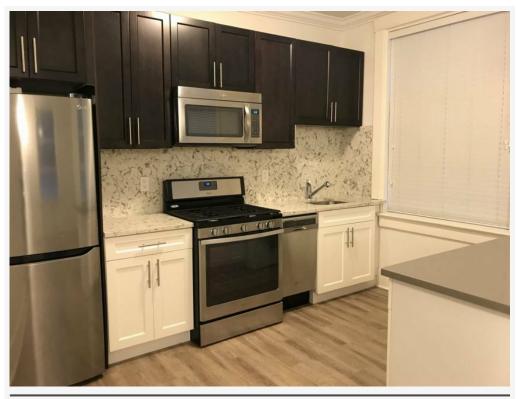

#### **PROPERTY FEATURES:**

- 1 BEDROOM
- In suite laundry
- Bathtub
- Gas Range
- Microwave oven
- Kitchen counter
- 600 Sq Ft

**AVAILABILITY: January 1st, 2021** 

### PROPERTY DESCRIPTION:

This 16-unit apartment building is situated at the southwest corner of Cypress Street and York Avenue, providing convenient access to the Burrard Bridge and the shops/restaurants located along West 4th Avenue. Located just one block from Lululemon's headquarters and Kitsilano Beach. The unit mix is comprised of 16 one-bedroom units.