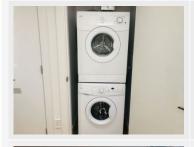

## PROPERTY FEATURES:

- Murphy bed folds up to a table
- Murphy bed folds up to a couch
- Mounted TV in living room
- Desk
- 1 Bathroom
- In-suite laundry
- 1 parking stall
- 1 storage locker