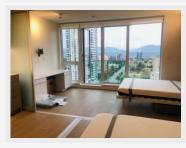

#### PROPERTY DESCRIPTION

\*\*PHOTOS OF SIMILAR UNIT\*\*

PROPERTY ADDRESS: #2908 13438 Central Avenue Surrey, BC V3T 4B8

## PROPERTY FEATURES:

- Murphy bed folds up to a table
- Murphy bed folds up to a couch
- Mounted TV in living room
- Desk
- 1 Bathroom
- In-suite laundry
- 1 parking stall
- 1 storage locker

### **DESCRIPTION:**

Welcome to Award-Winning development Prime on the PLAZA! Bright and spacious open concept MICROLOFT unit featuring wall to wall windows, open kitchen layout featuring quartz countertops and stainless steel appliance package.