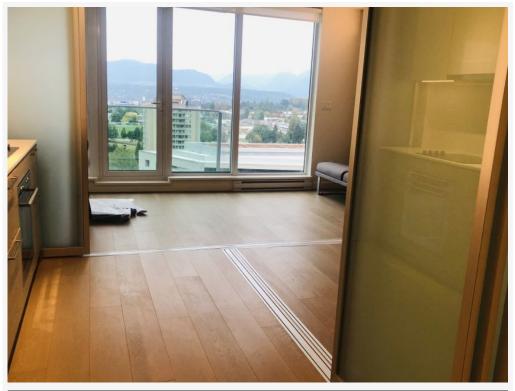

### **DESCRIPTION:**

Welcome to Award-Winning development Prime on the PLAZA! Bright and spacious open concept MICROLOFT unit featuring wall to wall windows, open kitchen layout featuring quartz countertops and stainless steel appliance package.