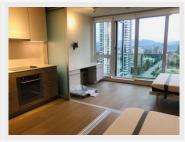

#### PROPERTY DESCRIPTION

\*\*PHOTOS OF SIMILAR UNIT\*\*

PROPERTY ADDRESS: #2908 13438 Central Avenue Surrey, BC V3T 4B8

## PROPERTY FEATURES:

- Murphy bed folds up to a table
- Murphy bed folds up to a couch
- Mounted TV in living room
- Desk
- 1 Bathroom
- In-suite laundry
- 1 parking stall
- 1 storage locker

### **DESCRIPTION:**

Welcome to Award-Winning development Prime on the PLAZA! Bright and spacious open concept MICROLOFT unit featuring wall to wall windows, open kitchen layout featuring quartz countertops and stainless steel appliance package.