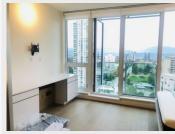

#### PROPERTY DESCRIPTION

\*\*PHOTOS OF SIMILAR UNIT\*\*

PROPERTY ADDRESS: #2908 13438 Central Avenue Surrey, BC V3T 4B8

## PROPERTY FEATURES:

- Murphy bed folds up to a table
- Murphy bed folds up to a couch
- Mounted TV in living room
- Desk
- 1 Bathroom
- In-suite laundry
- 1 parking stall
- 1 storage locker

### **DESCRIPTION:**

Welcome to Award-Winning development Prime on the PLAZA! Bright and spacious open concept MICROLOFT unit featuring wall to wall windows, open kitchen layout featuring quartz countertops and stainless steel appliance package.