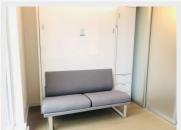

## PROPERTY FEATURES:

- Murphy bed folds up to a table
- Murphy bed folds up to a couch
- Mounted TV in living room
- Desk
- 1 Bathroom
- In-suite laundry
- 1 parking stall
- 1 storage locker