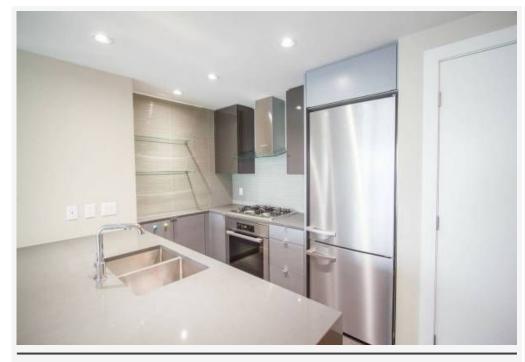

### **PROPERTY DESCRIPTION**

Property Address: 4508 Hazel Street, Burnaby BC V5H 0E4 (corner of Kingsway/Willingdon)

Building/tower name: Sovereign by BOSA - across Metrotown

\*\* photos of similar unit \*\*

SOVEREIGN is a luxurious building by BOSA properties. Located in the lively Metrotown area, this building boasts a majestic entrance and amazing, elegant finishes. The interior offers unparalleled luxury finishes throughout. This spacious unit with highly functional floor plan offers a gourmet kitchen with Miele Appliances, air conditioning, beautiful laminated hardwood flooring and granite countertops in the kitchen and bathroom vanity. The open concept kitchen extends to the living room making it perfect for entertaining. Also has a locker, 1 parking & clubhouse, fitness centre, pool & spa.

PROPERTY FEATURES:

- 1 Bedroom
- 1Bathroom
- Balcony
- In-suite laundry
- 1 Parking
- 1 Storage
- 600 SqFt

AMENITIES:

- Swimming pool shared with hotel ELEMENTS
- Well-equipped exercise centre
- Lounge

AVAILABILITY: Dec 1, 2020