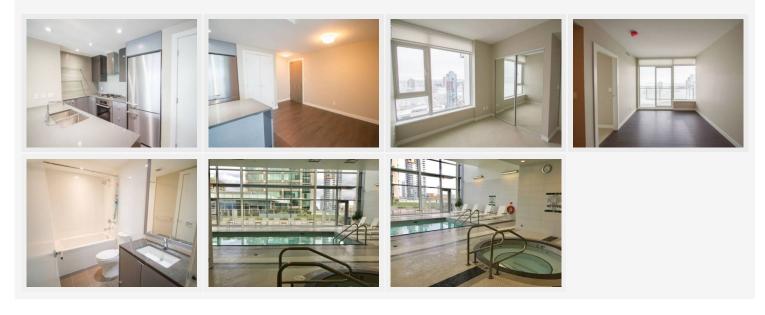

### **PROPERTY DESCRIPTION**

Property Address: 4508 Hazel Street, Burnaby BC V5H 0E4 (corner of Kingsway/Willingdon)

Building/tower name: Sovereign by BOSA - across Metrotown

\*\* photos of similar unit \*\*

SOVEREIGN is a luxurious building by BOSA properties. Located in the lively Metrotown area, this building boasts a majestic entrance and amazing, elegant finishes. The interior offers unparalleled luxury finishes throughout. This spacious unit with highly functional floor plan offers a gourmet kitchen with Miele Appliances, air conditioning, beautiful laminated hardwood flooring and granite countertops in the kitchen and bathroom vanity. The open concept kitchen extends to the living room making it perfect for entertaining. Also has a locker, 1 parking & clubhouse, fitness centre, pool & spa.

PROPERTY FEATURES:

- 1 Bedroom
- 1Bathroom
- Balcony
- In-suite laundry
- 1 Parking
- 1 Storage
- 600 SqFt

AMENITIES:

- Swimming pool shared with hotel ELEMENTS
- Well-equipped exercise centre
- Lounge

AVAILABILITY: Dec 1, 2020

# Property photos