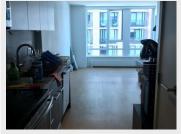

#### **PROPERTY FEATURES:**

- 1 Bedroom + Den
- 1 Bathroom
- 1 Parking stall
- In-suite laundry
- 557 SqFt

### **DESCRIPTION:**

This bright & elegant 1 bedroom condo unit is conveniently located at the corner of Keefer & Main St and offers high-end living in Vancouver's historic Chinatown. Residents at 188 Keefer are welcomed with an ornamental entrance, inspired by a traditional Chinese Moon Gate. Traditionally found in Chinese gardens, this architectural feature acts as a peaceful oasis, greeting residents with a calming water feature and beautiful garden.