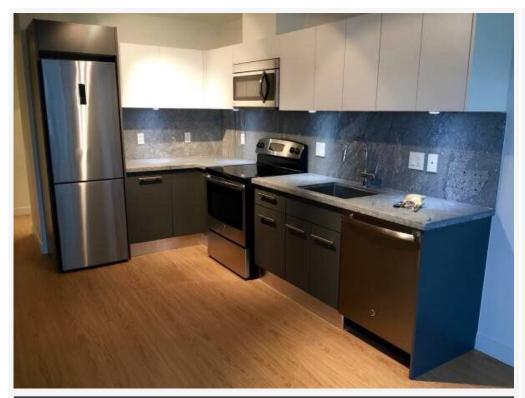

#### **PROPERTY FEATURES:**

- 1 Bedroom + Den
- 1 Bathroom
- 1 Parking stall
- In-suite laundry
- 557 SqFt

### **DESCRIPTION:**

This bright & elegant 1 bedroom condo unit is conveniently located at the corner of Keefer & Main St and offers high-end living in Vancouver's historic Chinatown. Residents at 188 Keefer are welcomed with an ornamental entrance, inspired by a traditional Chinese Moon Gate. Traditionally found in Chinese gardens, this architectural feature acts as a peaceful oasis, greeting residents with a calming water feature and beautiful garden.