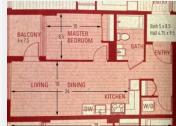

# **PROPERTY DETAILS**

| Beds             | 1 Beds               |
|------------------|----------------------|
| Baths            | 1 Baths              |
| Sleeps           | Sleeps               |
| Area             | 557 sqft             |
| Property<br>Type | Strata unit/property |
| Parking          | Yes                  |
| Storage          | No                   |
| Pet Policy       | No pets              |

#### **PROPERTY FEATURES:**

- 1 Bedroom + Den
- 1 Bathroom
- 1 Parking stall
- In-suite laundry
- 557 SqFt