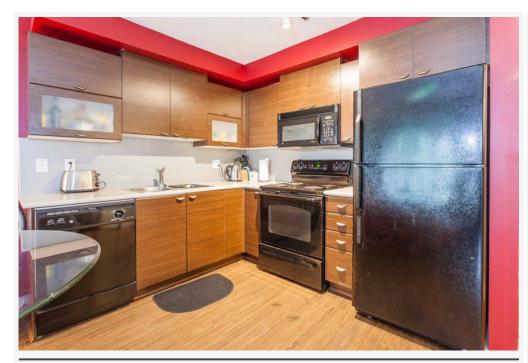

#### PROPERTY DESCRIPTION

PROPERTY ADDRESS: 301 Aura - 10788 139th Street, Whalley Surrey

#### PROPERTY FEATURES:

- 1 Bedrooms
- 1 Bathrooms
- Unfurnished
- Gourmet Kitchen
- Space for a study/den
- In-suite laundry
- 1 Underground Parking stall
- 1 Storage locker
- 633 SqFt

#### PROPERTY DESCRIPTION:

Excellent location at Aura! Large one bedroom suite containing contemporary finishing, gourmet kitchen and plenty of natural light. This unit features a flex space for a study/den, extra storage or a pantry. This condo comes with a secure underground parking stall, storage locker, and in-suite laundry. The Aura is walking distance to schools, shopping, restaurants, SFU, libraries, and transit. Do not miss this opportunity!