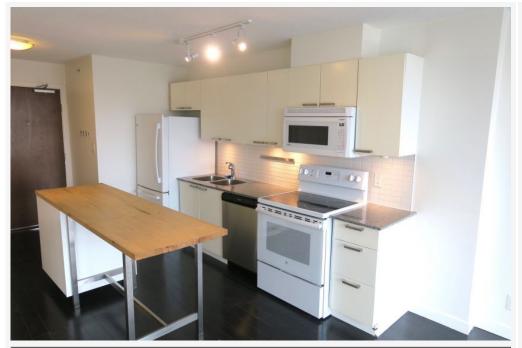

### **PROPERTY FEATURES:**

- -1 PARKING (368)
- -IN SUITE WASHER AND DRYER
- -DISHWASHER
- -FRIDGE
- -HOOD FAN
- -STOVE
- -585 sq ft

#### PROPERTY DESCRIPTION:

"The Taylor" is centrally located on the cross streets of Taylor and Keefer Place in Downtown Vancouver. Nearby "The Taylor" is the shopping mall Tinseltown centre, China Town, Starbucks coffee, Costco, lots of different restaurants, bars, and the Vancouver sky train station just minutes away. The building comes with plenty of amenities that include an exercise facility, secured underground parking, and in-suite laundry. The suite has a large flex room which acts as a great place to store your dry goods or other larger items. Hardwood floor through-out the property and a private balcony with an amazing open view of downtown Vancouver.