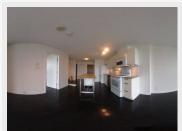

#### PROPERTY DESCRIPTION:

"The Taylor" is centrally located on the cross streets of Taylor and Keefer Place in Downtown Vancouver. Nearby "The Taylor" is the shopping mall Tinseltown centre, China Town, Starbucks coffee, Costco, lots of different restaurants, bars, and the Vancouver sky train station just minutes away. The building comes with plenty of amenities that include an exercise facility, secured underground parking, and in-suite laundry. The suite has a large flex room which acts as a great place to store your dry goods or other larger items. Hardwood floor through-out the property and a private balcony with an amazing open view of downtown Vancouver.