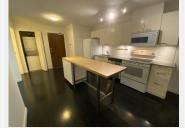

### **PROPERTY FEATURES:**

- -1 PARKING (368)
- -IN SUITE WASHER AND DRYER
- -DISHWASHER
- -FRIDGE
- -HOOD FAN
- -STOVE
- -585 sq ft

#### PROPERTY DESCRIPTION:

"The Taylor" is centrally located on the cross streets of Taylor and Keefer Place in Downtown Vancouver. Nearby "The Taylor" is the shopping mall Tinseltown centre, China Town, Starbucks coffee, Costco, lots of different restaurants, bars, and the Vancouver sky train station just minutes away. The building comes with plenty of amenities that include an exercise facility, secured underground parking, and in-suite laundry. The suite has a large flex room which acts as a great place to store your dry goods or other larger items. Hardwood floor through-out the property and a private balcony with an amazing open view of downtown Vancouver.