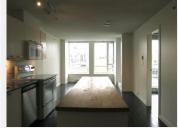

### **PROPERTY FEATURES:**

- -1 PARKING (368)
- -IN SUITE WASHER AND DRYER
- -DISHWASHER
- -FRIDGE
- -HOOD FAN
- -STOVE
- -585 sq ft

#### PROPERTY DESCRIPTION:

"The Taylor" is centrally located on the cross streets of Taylor and Keefer Place in Downtown Vancouver. Nearby "The Taylor" is the shopping mall Tinseltown centre, China Town, Starbucks coffee, Costco, lots of different restaurants, bars, and the Vancouver sky train station just minutes away. The building comes with plenty of amenities that include an exercise facility, secured underground parking, and in-suite laundry. The suite has a large flex room which acts as a great place to store your dry goods or other larger items. Hardwood floor through-out the property and a private balcony with an amazing open view of downtown Vancouver.