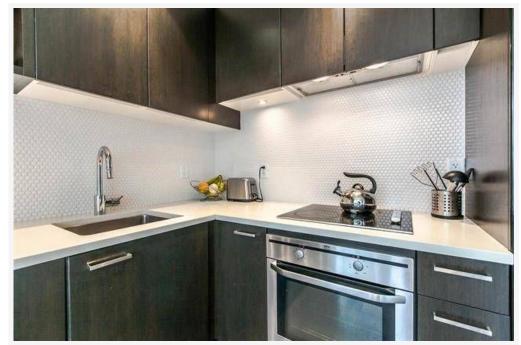

#### **DESCRIPTION:**

Welcome to SPRUCE by Intracorp! This contemporary designed 1 bedroom plus den offers 633 sq ft of a functional layout with lots of natural light. Featuring an open concept gourmet kitchen with stone slab counters and seamlessly integrated appliances. Modern baths with chrome details, marble counters and deep soaker tubs. Other features includes a private balcony with captivating views of the city, mountains, and water. Comes with 1 parking stall.