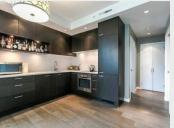

#### **DESCRIPTION:**

Welcome to SPRUCE by Intracorp! This contemporary designed 1 bedroom plus den offers 633 sq ft of a functional layout with lots of natural light. Featuring an open concept gourmet kitchen with stone slab counters and seamlessly integrated appliances. Modern baths with chrome details, marble counters and deep soaker tubs. Other features includes a private balcony with captivating views of the city, mountains, and water. Comes with 1 parking stall.