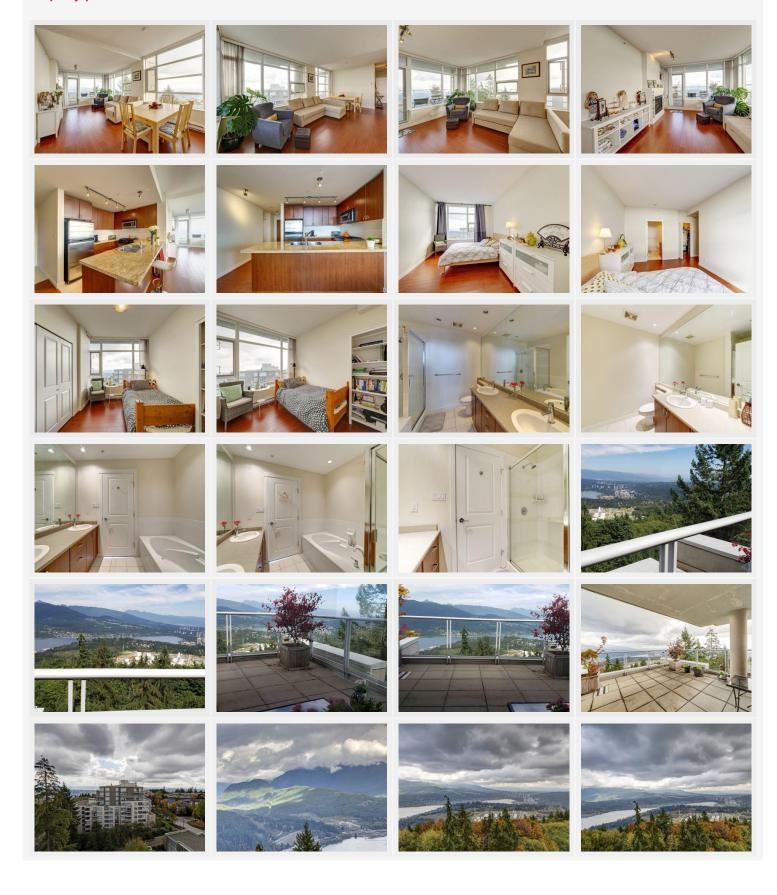

#### **DESCRIPTION:**

STUNNING 270 Degree VIEWS from Burrard Inlet to MT. Baker to City from this Spacious 2 Bed, 2 Bath Corner Unit in SOLID CONCRETE Aurora by Polygon. This unit Boasts Open Concept Living with Amazing Views From a Large Private Balcony. Master Bedroom has a large Walk In Closet and Spa inspired Ensuite. Large bright living room with amazing water and mountain views. Granite countertops in the kitchen, stainless steel appliances, gas stove. Large balcony for outdoor dining/entertaining. Living on SFU lands gives you the privilege of accessing the University's Library, Indoor Pool and Tennis courts. The Village boasts a wide Variety of Shops, Restaurants and Services. Vancant now, easy to show.

# **Property photos**