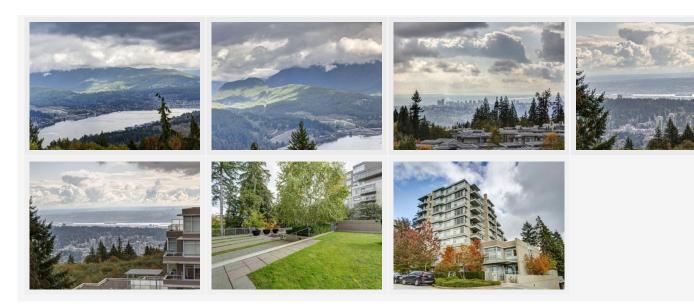

#### **DESCRIPTION:**

STUNNING 270 Degree VIEWS from Burrard Inlet to MT. Baker to City from this Spacious 2 Bed, 2 Bath Corner Unit in SOLID CONCRETE Aurora by Polygon. This unit Boasts Open Concept Living with Amazing Views From a Large Private Balcony. Master Bedroom has a large Walk In Closet and Spa inspired Ensuite. Large bright living room with amazing water and mountain views. Granite countertops in the kitchen, stainless steel appliances, gas stove. Large balcony for outdoor dining/entertaining. Living on SFU lands gives you the privilege of accessing the University's Library, Indoor Pool and Tennis courts. The Village boasts a wide Variety of Shops, Restaurants and Services. Vancant now, easy to show.

# **Property photos**