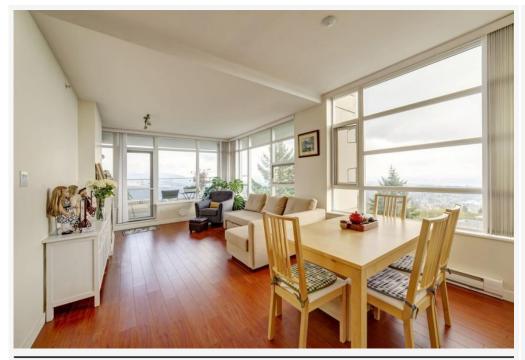

#### **DESCRIPTION:**

STUNNING 270 Degree VIEWS from Burrard Inlet to MT. Baker to City from this Spacious 2 Bed, 2 Bath Corner Unit in SOLID CONCRETE Aurora by Polygon. This unit Boasts Open Concept Living with Amazing Views From a Large Private Balcony. Master Bedroom has a large Walk In Closet and Spa inspired Ensuite. Large bright living room with amazing water and mountain views. Granite countertops in the kitchen, stainless steel appliances, gas stove. Large balcony for outdoor dining/entertaining. Living on SFU lands gives you the privilege of accessing the University's Library, Indoor Pool and Tennis courts. The Village boasts a wide Variety of Shops, Restaurants and Services. Vancant now, easy to show.