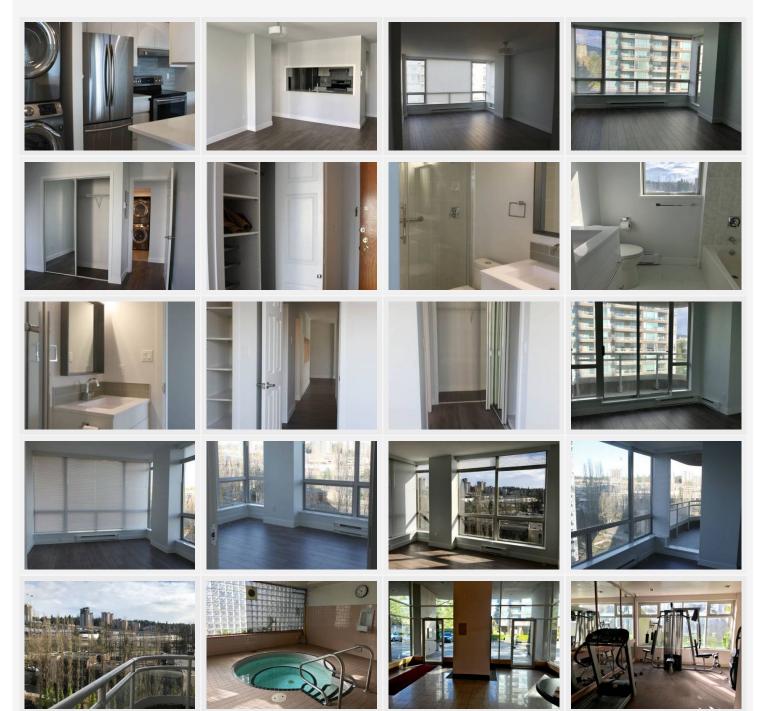

#### PROPERTY DESCRIPTION

PROPERTY ADDRESS: STRATHMORE 902 9623 Manchester Drive Burnaby V3N 4Y8

This fully renovated 2 bedroom 2 bath corner unit is located at Strathmore Towers near Lougheed Shopping Centre. Great layout with large living area. Close to transit, Skytrain, shopping and restaurants. Amenities include: Tennis court, pool, gym, party room.

#### **PROPERTY FEATURES:**

- 2 Bedroom
- 2 Bathroom
- Stone counters
- Stainless steel appliances
- In-suite Laundry
- 1 Parking
- Laminate flooring
- 935 Sq Ft

AVAILABILITY: Oct 1, 2020

# **Property photos**