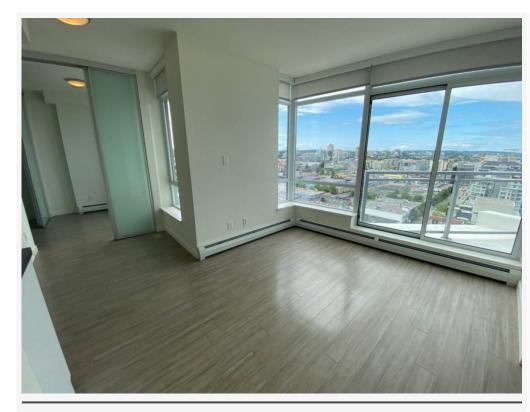

## **PROPERTY DESCRIPTION**

Address: OPSAL 2207 - 1775 Quebec St Vancouver BC V5T 0E3

AVAILABILITY: NOW

**PROPERTY FEATURES:** 

- Unfurnished
- 750 Sq Ft
- 2 Bedroom
- 2 Bathroom
- 1 Den
- 1 solarium
- 1 Parking
- In suite Laundry
- Gas Stove
- Hardwood flooring
- SW Exposure

#### AMENITIES:

- Sauna/Steam Room
- Fully equipped Exercise Centre

NO SMOKING/NO PETS

For Showings, please call or text Bryna show contact info

DESCRIPTION:

One of the tallest buildings in the Olympic Village. Stunning views of the City. Full of sunshine, this condo is facing southwest. 2 bedroom, 2 baths features a open kitchen with Bosch gas stove. The den could be used as a storage or an office. The master bedroom is located next to the entry and has a solarium at the end of it. The second bedroom is on the other side of the living room which has a great view of the city. 1 minutes walking to Craft Beer, Urban Fare Grocery, Terra Breads, London Drugs, Liquor Store and community center. Starbucks is located at the base of the building. Close to Canada Line & Expo Sky Train Station. 8 minutes walk to Science World, and 5 minutes driving to Downtown.