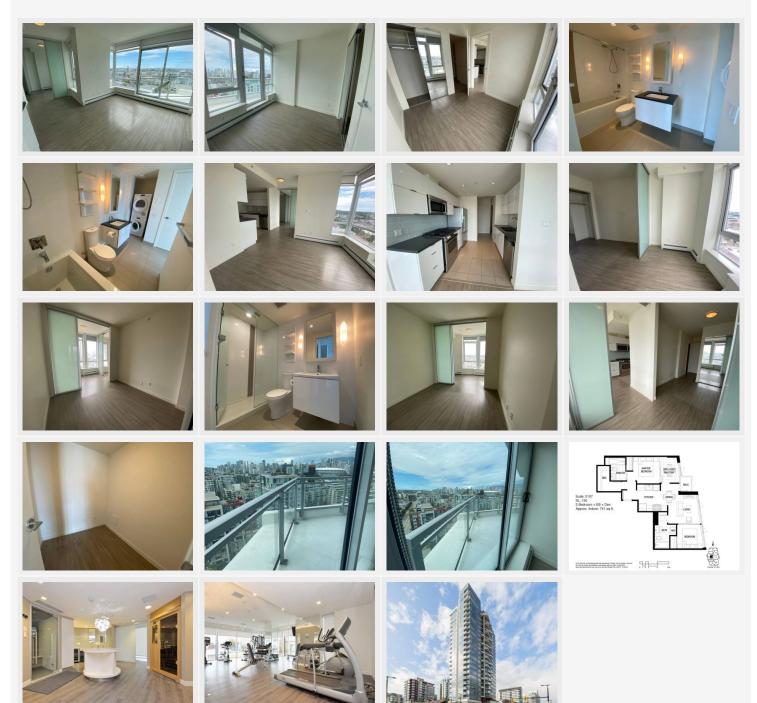

## **PROPERTY DESCRIPTION**

Address: OPSAL 2207 - 1775 Quebec St Vancouver BC V5T 0E3

AVAILABILITY: NOW

**PROPERTY FEATURES:** 

- Unfurnished
- 750 Sq Ft
- 2 Bedroom
- 2 Bathroom
- 1 Den
- 1 solarium
- 1 Parking
- In suite Laundry
- Gas Stove
- Hardwood flooring
- SW Exposure

#### AMENITIES:

- Sauna/Steam Room
- Fully equipped Exercise Centre

NO SMOKING/NO PETS

For Showings, please call or text Bryna show contact info

DESCRIPTION:

One of the tallest buildings in the Olympic Village. Stunning views of the City. Full of sunshine, this condo is facing southwest. 2 bedroom, 2 baths features a open kitchen with Bosch gas stove. The den could be used as a storage or an office. The master bedroom is located next to the entry and has a solarium at the end of it. The second bedroom is on the other side of the living room which has a great view of the city. 1 minutes walking to Craft Beer, Urban Fare Grocery, Terra Breads, London Drugs, Liquor Store and community center. Starbucks is located at the base of the building. Close to Canada Line & Expo Sky Train Station. 8 minutes walk to Science World, and 5 minutes driving to Downtown.

Access to club, house, exercise centre, sauna/steam room is provided. Gas and hot water is included! One parking is available!

# **Property photos**