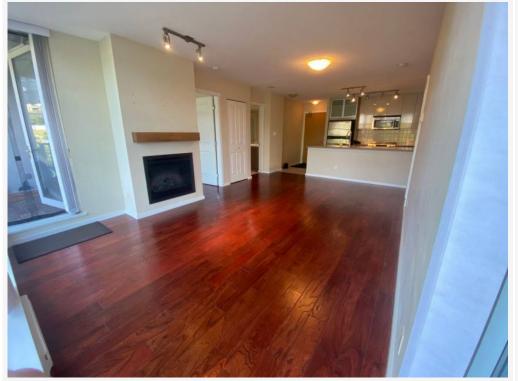

#### PROPERTY FEATURES:

- 2 Bedroom
- 2 Bathroom
- 2 Private Balconies
- Minutes walking distance from SkyTrain
- Hardwood Flooring
- In-suite laundry
- 1 Parking stall
- North Exposure
- Electric Fireplace
- Walk-in closet in Master bedroom
- Window walls in all rooms (oversized floor to ceiling windows)
- Minutes away from BCIT

### **DESCRIPTION:**

Welcome to Watercolours by Polygon. This North Facing Unit features Open Floor Plan, Cherry hardwood floors. Modern Kitchen with Stainless Steel Appliances, Gas Stove, Built-in Microwave, Granite Counter, Undermount Sinks, Breakfast Bar.