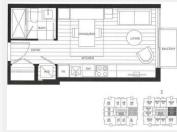

# **PROPERTY DETAILS**

| Beds             | Beds                 |
|------------------|----------------------|
| Baths            | 1 Baths              |
| Sleeps           | Sleeps               |
| Area             | 301 sqft             |
| Property<br>Type | Strata unit/property |
| Parking          |                      |
| Storage          |                      |
| Pet Policy       |                      |

#### PROPERTY FEATURES:

- Studio
- 1 Bathroom
- In-suite laundry
- 301 sq ft