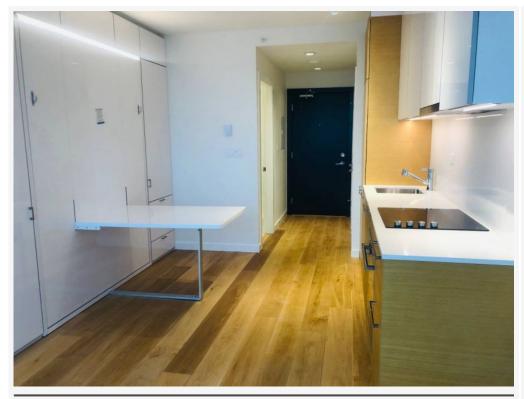

#### **DESCRIPTION:**

Welcome to Award-Winning development PRIME@THE PLAZA!Bright and spacious open concept Microsoft unit featuring wall to wall windows, open kitchen layout featuring quartz countertops and stainless steel appliance package. With communal rooftop garden.