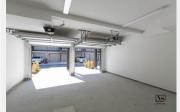

# Strata unit/property details

| Suite#                       | 79              |
|------------------------------|-----------------|
| Address                      | 10388 No. 2 Rd  |
| City                         | Richmond        |
| State / Province / Region    | B.C.            |
| ZIP / Postal Code            | V7E 4G5         |
| Country                      | CA              |
| Strata management company    | AWM ALLIANCE    |
| Parking stall number/numbers | Two car garage  |
| Location of parking          | Two car garage  |
| Location of the storage      | In-home storage |

#### PROPERTY FEATURES:

- South facing unit
- 4 Bedroom
- 4.5 Bathroom
- 2 car garage
- 1960 SqFt
- In Suite Laundry
- Stone countertop with S/S and white appliances (Microwave, dishwasher, fridge, gas stove)