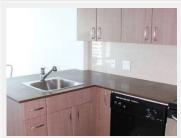

## PROPERTY DESCRIPTION

PROPERTY ADDRESS: THE HUDSON 12th floor 610 Granville St Vancouver BC V6C 3T3

PROPERTY FEATURES:

- 1 Bedroom
- 1 Bathroom
- In-suite laundry
- 1Parking stall
- 530 SqFt

AMENITIES:

- 24 hr concierge
- Elevator
- Secured underground parking
- Fully equipped exercise centre
- Meeting/conference room
- Club room w/kitchen
- 2 landscaped gardens
- Library
- Water views

#### DESCRIPTION:

Move in today! This sought after Bright & spacious 1 bedroom suite is situated in the heart of Downtown Vancouver at the top of Granville Skytrain Station & Pacific Centre Mall. This unit offers 530 SQFt of living/working space and comes with s/s appliance, in-suite laundry, air conditioning, and one parking stall.