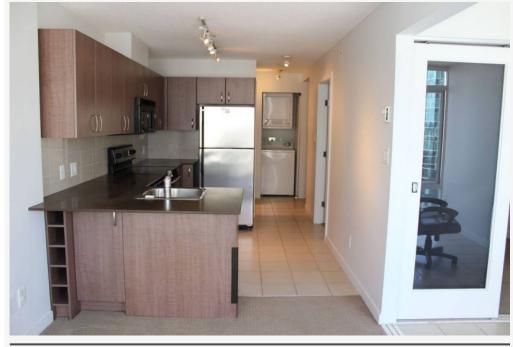

## PROPERTY DESCRIPTION

PROPERTY ADDRESS: THE HUDSON 12th floor 610 Granville St Vancouver BC V6C 3T3

PROPERTY FEATURES:

- 1 Bedroom
- 1 Bathroom
- In-suite laundry
- 1Parking stall
- 530 SqFt

AMENITIES:

- 24 hr concierge
- Elevator
- Secured underground parking
- Fully equipped exercise centre
- Meeting/conference room
- Club room w/kitchen
- 2 landscaped gardens
- Library
- Water views

#### DESCRIPTION:

Move in today! This sought after Bright & spacious 1 bedroom suite is situated in the heart of Downtown Vancouver at the top of Granville Skytrain Station & Pacific Centre Mall. This unit offers 530 SQFt of living/working space and comes with s/s appliance, in-suite laundry, air conditioning, and one parking stall.