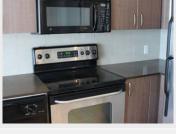

## PROPERTY DESCRIPTION

PROPERTY ADDRESS: THE HUDSON 12th floor 610 Granville St Vancouver BC V6C 3T3

PROPERTY FEATURES:

- 1 Bedroom
- 1 Bathroom
- In-suite laundry
- 1Parking stall
- 530 SqFt

AMENITIES:

- 24 hr concierge
- Elevator
- Secured underground parking
- Fully equipped exercise centre
- Meeting/conference room
- Club room w/kitchen
- 2 landscaped gardens
- Library
- Water views

#### DESCRIPTION:

Move in today! This sought after Bright & spacious 1 bedroom suite is situated in the heart of Downtown Vancouver at the top of Granville Skytrain Station & Pacific Centre Mall. This unit offers 530 SQFt of living/working space and comes with s/s appliance, in-suite laundry, air conditioning, and one parking stall.