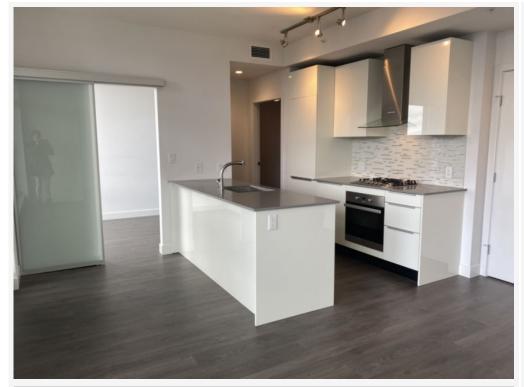

#### PROPERTY DESCRIPTION

PROPERTY ADDRESS: 3503 TATE DOWNTOWN 1283 Howe Street Vancouver BC V6Z 1B7

#### PROPERTY FEATURES:

- 2 Bedroom + Flex
- 1 Bathroom
- 1 Parking Stall
- 630 SqFt
- In Suite Laundry
- Gourmet Kitchen with top-of-the-line Miele, Blomberg, and Kohler Appliances, & European Cabinetry
- Deluxe Interior Design & Finishes

## **DESCRIPTION:**

Designed by award-winning Merrick Architecture, The new landmark in Downtown Vancouver located on Howe and Drake offers luxurious urban living with breathtaking ocean views and panoramic sunset at TATE DOWNTOWN! Features Gourmet European kitchen appliances by Miele & Downtown finishes, the master ensuite complete with luxurious soaker tub welcome you to a spa-like experience.