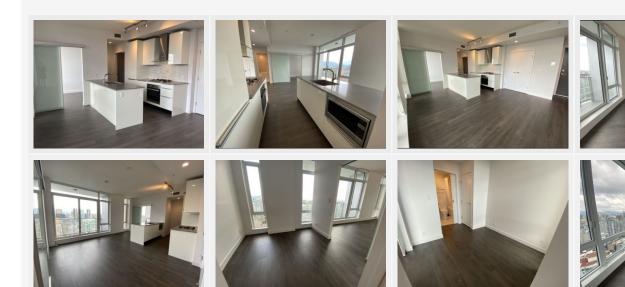

located on Howe and Drake offers luxurious urban living with breathtaking ocean views and panoramic sunset at TATE DOWNTOWN! Features Gourmet European kitchen appliances by Miele & Downtown finishes, the master ensuite complete with luxurious soaker tub welcome you to a spa-like experience.

GREAT LOCATION! Just minutes away from the Seawall, Downtown Arts District and trendy Yaletown. With nearby parks, schools, restaurants, and retailers.

#### **NEARBY SCHOOLS:**

- The Westside Schools
- Alexander Academy
- Crosstown Elementary Schools
- Pattison High School
- VanWest College

## **NEARBY PARKS:**

- Emery Barnes Park
- May & amp; Lorne Brown Park

### TERMS:

Minimum 12-month lease 1/2 months rent deposit Tenant's insurance is a must Credit check required





# **Property photos**