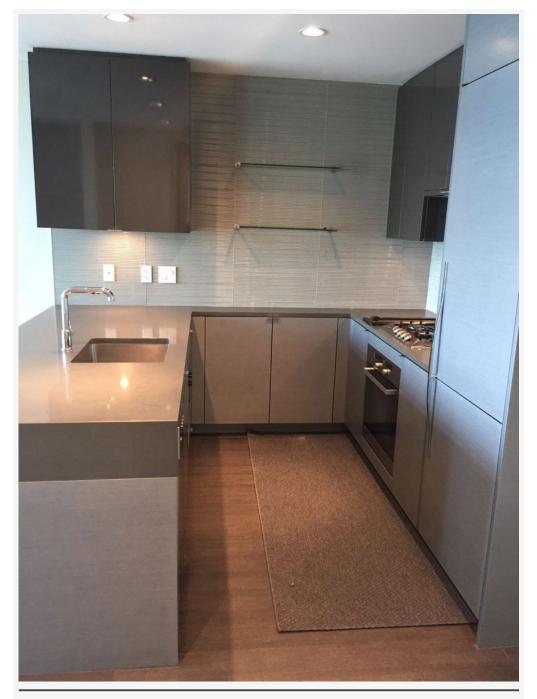

#### PROPERTY FEATURES:

- 1 Bedroom
- 1 Bathroom
- Spacious Patio
- 1 Parking
- 1 Storage
- 600 SF
- Air Conditioning
- Laminated hardwood flooring in living room
- Miele Appliances
- Gas Range
- Granite Countertop vanity in bathroom

#### DESCRIPTION:

Located at the corner of Kingsway and Willingdon, SOVEREIGN which is very much sought after is now available for rent. Located in the lively Metrotown area, this Burnaby tallest building has a majestic entrance and amazing finishes by the reknown Bosa. This spacious unit with highly functional floorplan offers a gourmet kitchen with Miele Appliances, air conditioning, beautiful laminated hardwood flooring and granite countertops in the kitchen and bathroom vanity. The open concept kitchen extends to the living room making it perfect for entertaining.