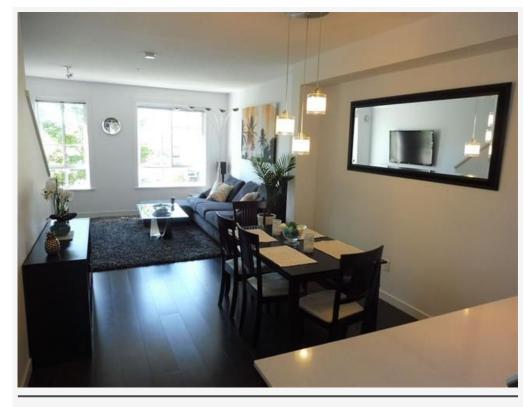

## PROPERTY DESCRIPTION

TH30 DOMINION – 2423 Avon Place Port Coquitlam BC V3B-8G8

PET-FRIENDLY! This 2 bedroom family townhome unit features 1,183 SqFt of living space, modern kitchen with s/s appliances, an open living room with high ceilings, large patio at the back of the unit and a landscaped front yard. The master bathroom has a frameless 10mm shower enclosure.

PROPERTY FEATURES:

- 2 Bedrooms
- 2 Bathrooms
- In-suite laundry
- Large patio
- Landscaped front-yard
- Attached garage (will fit 2 cars)
- In-property storage
- 1,183 SqFt
- Unfurnished

AMENITIES:

- Fully equipped exercise centre
- Clubhouse
- Children's playground