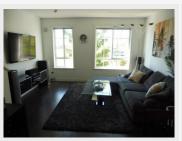

## PROPERTY DESCRIPTION

TH30 DOMINION – 2423 Avon Place Port Coquitlam BC V3B-8G8

PET-FRIENDLY! This 2 bedroom family townhome unit features 1,183 SqFt of living space, modern kitchen with s/s appliances, an open living room with high ceilings, large patio at the back of the unit and a landscaped front yard. The master bathroom has a frameless 10mm shower enclosure.

PROPERTY FEATURES:

- 2 Bedrooms
- 2 Bathrooms
- In-suite laundry
- Large patio
- Landscaped front-yard
- Attached garage (will fit 2 cars)
- In-property storage
- 1,183 SqFt
- Unfurnished

AMENITIES:

- Fully equipped exercise centre
- Clubhouse
- Children's playground