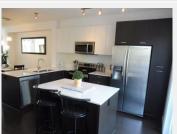

## PROPERTY DESCRIPTION

TH30 DOMINION – 2423 Avon Place Port Coquitlam BC V3B-8G8

PET-FRIENDLY! This 2 bedroom family townhome unit features 1,183 SqFt of living space, modern kitchen with s/s appliances, an open living room with high ceilings, large patio at the back of the unit and a landscaped front yard. The master bathroom has a frameless 10mm shower enclosure.

PROPERTY FEATURES:

- 2 Bedrooms
- 2 Bathrooms
- In-suite laundry
- Large patio
- Landscaped front-yard
- Attached garage (will fit 2 cars)
- In-property storage
- 1,183 SqFt
- Unfurnished

AMENITIES:

- Fully equipped exercise centre
- Clubhouse
- Children's playground