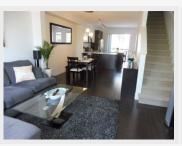

## PROPERTY DESCRIPTION

TH30 DOMINION – 2423 Avon Place Port Coquitlam BC V3B-8G8

PET-FRIENDLY! This 2 bedroom family townhome unit features 1,183 SqFt of living space, modern kitchen with s/s appliances, an open living room with high ceilings, large patio at the back of the unit and a landscaped front yard. The master bathroom has a frameless 10mm shower enclosure.

PROPERTY FEATURES:

- 2 Bedrooms
- 2 Bathrooms
- In-suite laundry
- Large patio
- Landscaped front-yard
- Attached garage (will fit 2 cars)
- In-property storage
- 1,183 SqFt
- Unfurnished

AMENITIES:

- Fully equipped exercise centre
- Clubhouse
- Children's playground