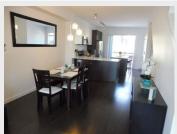

## PROPERTY DESCRIPTION

TH30 DOMINION – 2423 Avon Place Port Coquitlam BC V3B-8G8

PET-FRIENDLY! This 2 bedroom family townhome unit features 1,183 SqFt of living space, modern kitchen with s/s appliances, an open living room with high ceilings, large patio at the back of the unit and a landscaped front yard. The master bathroom has a frameless 10mm shower enclosure.

PROPERTY FEATURES:

- 2 Bedrooms
- 2 Bathrooms
- In-suite laundry
- Large patio
- Landscaped front-yard
- Attached garage (will fit 2 cars)
- In-property storage
- 1,183 SqFt
- Unfurnished

AMENITIES:

- Fully equipped exercise centre
- Clubhouse
- Children's playground