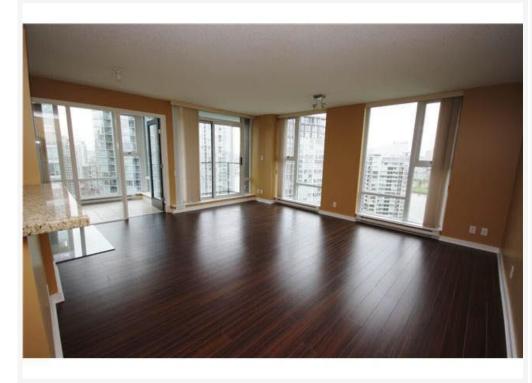

### PROPERTY DESCRIPTION

PROPERTY ADDRESS: 2906 PARK WEST II 583 Beach Crescent Vancouver BC V6Z 3E6

PROPERTY FEATURES:

- 2 Bedroom + Den
- 2 Bathroom
- 1056 SF
- 2 Parking
- Gym
- Amenities room
- Beautiful City Views

#### DESCRIPTION:

Park West II, situated atop the beautiful George Wainborn Park boasts a luxurious corner unit 2 bdrm & den with floor to ceiling windows showcasing stunning views of False Creek & Granville Island. Modern appliances with gas cooktop & electric oven, granite countertops and European fixtures. Enjoy the seawall steps from the building or the comprehensive fitness facility inclusive of an indoor pool, sauna, steam room, gym, squash courts and theatres. 24-hour concierge service included satisfying every need. Includes 2 Parking Stalls