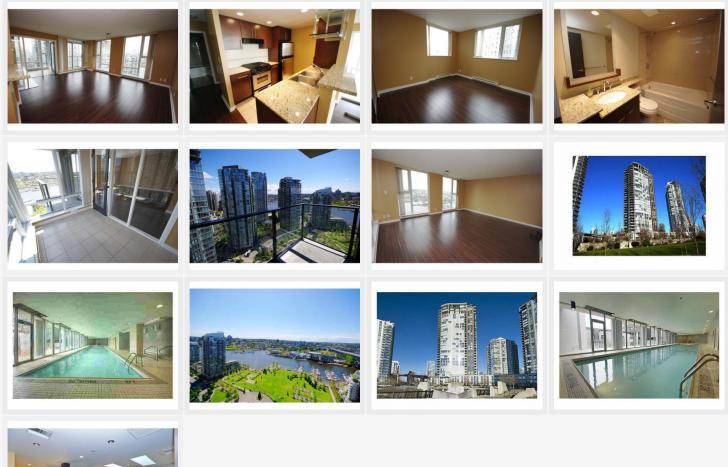

### PROPERTY DESCRIPTION

PROPERTY ADDRESS: 2906 PARK WEST II 583 Beach Crescent Vancouver BC V6Z 3E6

PROPERTY FEATURES:

- 2 Bedroom + Den
- 2 Bathroom
- 1056 SF
- 2 Parking
- Gym
- Amenities room
- Beautiful City Views

#### DESCRIPTION:

Park West II, situated atop the beautiful George Wainborn Park boasts a luxurious corner unit 2 bdrm & den with floor to ceiling windows showcasing stunning views of False Creek & Granville Island. Modern appliances with gas cooktop & electric oven, granite countertops and European fixtures. Enjoy the seawall steps from the building or the comprehensive fitness facility inclusive of an indoor pool, sauna, steam room, gym, squash courts and theatres. 24-hour concierge service included satisfying every need. Includes 2 Parking Stalls