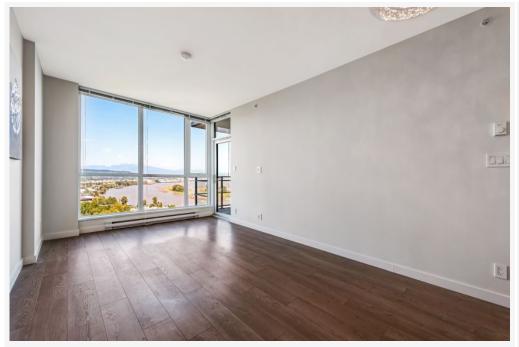

#### **PROPERTY FEATURES:**

- Unfurnished
- 2 Bedrooms + Den
- 2 Bathrooms
- In-Suite Laundry
- Balcony
- Walk-in Closet
- Gas Range
- S/S Appliances
- 2 Parking spot
- 1 Storage
- 961 SqFt
- NE Exposure (Fraser River and Mountain view)

### **DESCRIPTION:**

Fantastic View in Victoria Hill! Built by award-winning Onni Group. Live at Parkside, Victoria Hill's beautiful high-rise! This wonderful 2 bedroom plus DEN and 2 full bath unit facing Northeast with an obstructed breathtaking Fraser River & mountain views. Bright and spacious layout. Floor to high ceiling windows. With all the fine details precisely applied upon the design, together with the location in New Westminster's best master-planned community over 40 acres of dedicated green space. Amenities offer over 5,400 sq ft of private indoor and outdoor amenity space including a professionally-equipped fitness studio, guest suites, media room, outdoor pool and hot tub.