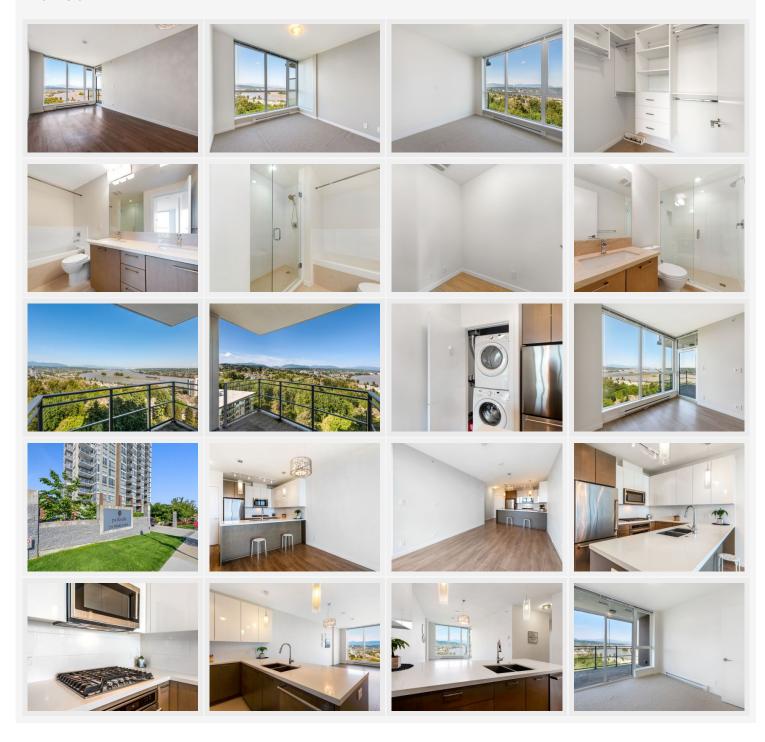

nd spacious layout. Floor to high ceiling windows. With all the fine details precisely applied upon the design, together with the location in New Westminster's best master-planned community over 40 acres of dedicated green space. Amenities offer over 5,400 sq ft of private indoor and outdoor amenity space including a professionally-equipped fitness studio, guest suites, media room, outdoor pool and hot tub.

## **NEARBY SCHOOLS:**

- McBride Elementary
- GlenBrook Middle School
- New Westminster Secondary School

#### TERMS:

12 Month Lease
Half Month's Rent Security Deposit
Tenant's Insurance
Move in Fee as per Strata
Credit check is required

## PROFESSIONALLY MANAGED BY:

Bolld Real Estate Management B – 2127 Granville Street Vancouver BC V6H 3E9 www.bolld.com



# **Property photos**