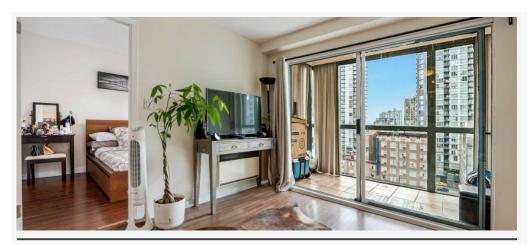

#### **DESCRIPTION:**

Exclusive 1 bedroom condo unit located at 1188 HOWE! This rental unit offers excellent floor layout with floor to ceiling to windows, laminate floors and city views. Comes with 1 parking stall and shared laundry on the 2nd floor next to the new gym. Great amenities located on the 2nd floor.

#### PROPERTY FEATURES:

- Unfurnished
- 1 Bedroom
- 1 Bathroom
- 1 Secured underground parking stall
- 495 SqFt

## **PROPERTY DETAILS**

| Beds             | 1 Beds               |
|------------------|----------------------|
| Baths            | 1 Baths              |
| Sleeps           | Sleeps               |
| Area             | 495 sqft             |
| Property<br>Type | Strata unit/property |
| Parking          | Yes                  |
| Storage          |                      |
| Pet Policy       |                      |