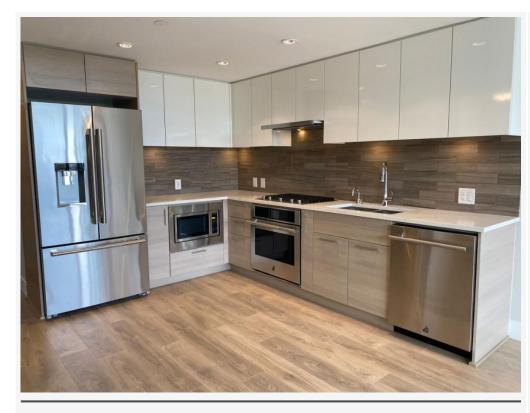

#### **PROPERTY DESCRIPTION**

PROPERTY ADDRESS: QUARTET 508 3541 Sawmill Crescent Vancouver V5S 4R7

PROPERTY FEATURES:

- 2 Bedroom + Den
- 2 Bathroom
- 875 SF
- Balcony
- 1 Parking stall
- In-suite Washer & Dryer
- Gas Range
- Nest Learning Thermostat
- Air Conditioning