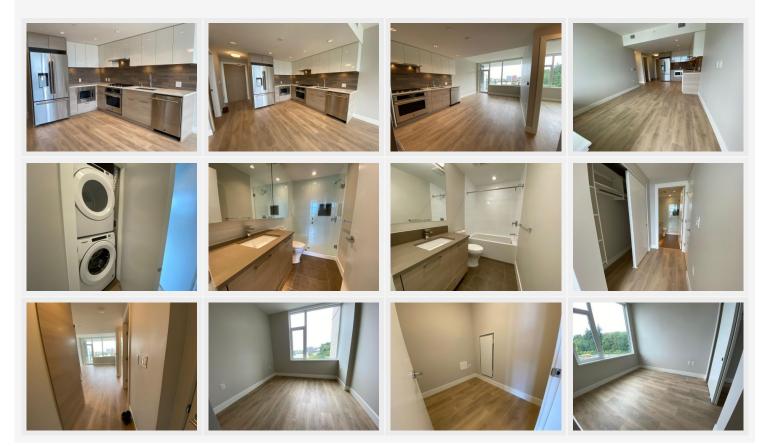

arden Lounge
- Three storey Skylounge and Skybar (Kitchen and Dining)
- Guest Suites
- Meeting Room
- Multi-purpose Room
- Bike Storage
- Cold Storage

AVAILABILITY: June 20, 2020

NO PETS

#### DESCRIPTION:

Brand new bright one bedroom and den in the sought after River District with lots of amenities right in your corridor. One of the best locations with easy access to Downtown Vancouver, Richmond, Burnaby and New Westminster. Enjoy the quiet walk in the riverfront sea wall just minutes away.

SCHOOLS:

- Champlain Heights Elementary
- Killarney Secondary
- Winston Churchill Secondary

NEARBY PARKS:

- Everett Crowley Park

TERMS:

- Minimum 12-month lease
- 1/2 months rent deposit
- Tenant's insurance is a must
- Credit check required
- Move-in fee as per Strata





# Property photos