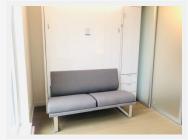

### PROPERTY FEATURES:

- Murphy bed folds up to a table
- Murphy bed folds up to a couch
- Mounted TV in living room
- Desk
- 1 Bathroom
- In-suite laundry
- 1 parking stall
- 1 storage locker