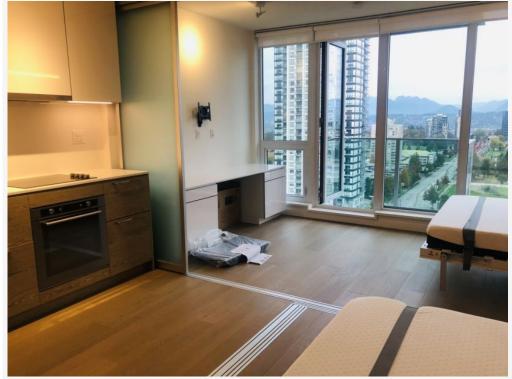

### PROPERTY FEATURES:

- Murphy bed folds up to a table
- Murphy bed folds up to a couch
- Mounted TV in living room
- Desk
- 1 Bathroom
- In-suite laundry
- 1 parking stall
- 1 storage locker

## **DESCRIPTION:**

Welcome to Award-Winning development Prime on the PLAZA! Bright and spacious open concept MICROLOFT unit featuring wall to wall windows, open kitchen layout featuring quartz countertops and stainless steel appliance package.