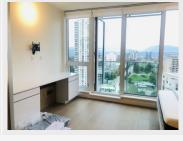

### PROPERTY FEATURES:

- Murphy bed folds up to a table
- Murphy bed folds up to a couch
- Mounted TV in living room
- Desk
- 1 Bathroom
- In-suite laundry
- 1 parking stall
- 1 storage locker

## **DESCRIPTION:**

Welcome to Award-Winning development Prime on the PLAZA! Bright and spacious open concept MICROLOFT unit featuring wall to wall windows, open kitchen layout featuring quartz countertops and stainless steel appliance package.