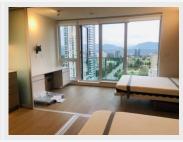

### PROPERTY FEATURES:

- Murphy bed folds up to a table
- Murphy bed folds up to a couch
- Mounted TV in living room
- Desk
- 1 Bathroom
- In-suite laundry
- 1 parking stall
- 1 storage locker

## **DESCRIPTION:**

Welcome to Award-Winning development Prime on the PLAZA! Bright and spacious open concept MICROLOFT unit featuring wall to wall windows, open kitchen layout featuring quartz countertops and stainless steel appliance package.