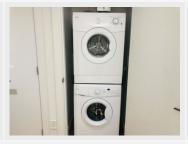

### PROPERTY FEATURES:

- Murphy bed folds up to a table
- Murphy bed folds up to a couch
- Mounted TV in living room
- Desk
- 1 Bathroom
- In-suite laundry
- 1 parking stall
- 1 storage locker