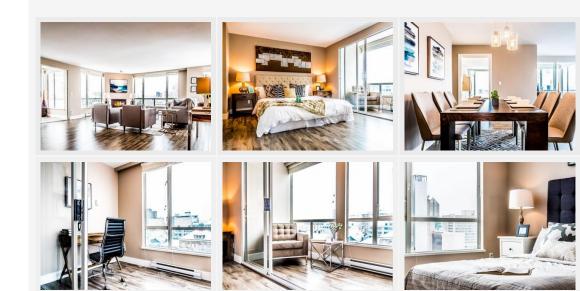

### **PROPERTY DETAILS**

| Beds             | 2 Beds                  |
|------------------|-------------------------|
| Baths            | 2 Baths                 |
| Sleeps           | Sleeps                  |
| Area             | 1383 sqft               |
| Property<br>Type | Strata<br>unit/property |
| Parking          | Yes                     |
| Storage          | Yes, storage locker     |
| Pet Policy       | No pets                 |

#### PROPERTY FEATURES:

- 2 Bedrooms
- 2 Bathrooms
- Balcony
- Fireplace
- In-suite laundry
- 1 Storage
- 2 Parking stalls
- 1,383 SqFt
- additional parking for \$100

**AVAILABILITY: JULY 1, 2020** 