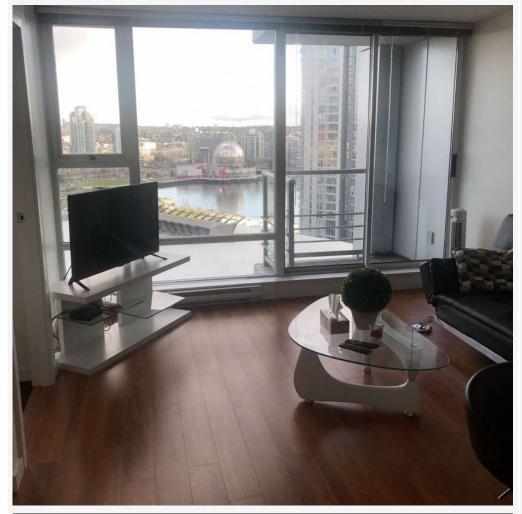

#### PROPERTY DESCRIPTION

One Bedroom Suite with Den in Downtown Vancouver

1903 - 131 REGIMENT SQUARE VANCOUVER WEST BC V6B 1X6

#### PROPERTY FEATURES:

- Unfurnished
- 1 Bedroom + Den
- 1 Bathroom
- In-suite Laundry
- 1 Parking
- Patio with water views
- Hardwood floors in the living room and kitchen

## **DESCRIPTION:**

Great City view! 1 bedroom suite with underground parking & a very functional floor plan built by Concord Pacific. Enjoy breathtaking views of False Creek & Science World from the whole unit. 24 hrs concierge/security for peace of mind. From here walk to Costco, Rogers Arena, BC Place, T&T, sky-train & seawall. Amenities include an indoor pool, sauna, steam room, hot tub, party & meeting rooms, theatre, playground, bike room & visitor parking.