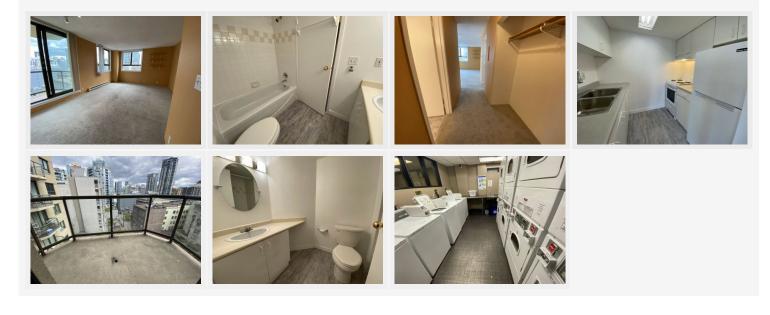

08 Century Tower 789 Drake Street, Vancouver BC V6Z 2N7

PROPERTY FEATURES:

- Studio
- 1 Bathroom
- Shared Laundry
- Patio
- East Facing
- Parking for \$60 per month

#### AVAILABILITY: NOW

#### DESCRIPTION:

Bright open corner Bachelor Suite with Balcony. Ideal location at the edge of Yaletown. Walk to Choices, Emery Barnes Park, The Seawall, The Aquatic Center, Restaurants & Shopping.

SCHOOLS: Morley Elementary Byrne Creek Secondary Brantford Elementary Armstrong Elementary Cariboo Hill Secondary

TERMS: Minimum 12-month lease 1/2 months rent deposit Tenant's insurance required Credit score B or better Income of at least 3 times the rent

#### PROFESSIONALLY MANAGED BY:

Bolld Real Estate Management B - 2127 Granville Street Vancouver BC V6H 3E9 W: www.bolld.com



# Property photos