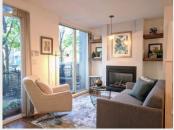

#### PROPERTY FEATURES:

- Unfurnished
- 2 Bedrooms
- 2 Bathrooms
- Flex Space
- Above ground private balcony
- Street level access
- 1 parking Stall
- 1 Storage
- 1,257 SqFt
- In-suite laundry

## **DESCRIPTION:**

2 Bedroom Yaletown townhouse at MONDRIAN by Bosa. This elegant spacious residence offers 1,257 SqFt open concept living with designated kitchen, dining, and entertaining areas. The kitchen features S/S appliances, gas cooktop, granite counters and adjoining private pantry. Full guest bath on ground floor. The 2nd floor features generous master and guest bedrooms with 1 full bath, and 3rd floor loft offers spacious flex space that opens into a private patio. This building has high-speed elevators, wonderful amenities including fitness centre, change room, a garden, a guest suite, lounge sauna/hot tub and a courtyard for your enjoyment. 1 Private Parking & Storage.