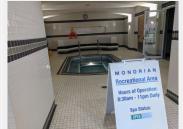

#### AMENITIES:

- Elevator
- 24-hr security
- On-site manager
- Fully equipped exercise centre
- Hot tub/Steam room
- Common lounge
- Yoga studio
- Wet bar
- Billiards
- Landscaped courtyard

AVAILABILITY: May 1, 2020

## **DESCRIPTION:**

2 Bedroom Yaletown townhouse at MONDRIAN by Bosa. This elegant spacious residence offers 1,257 SqFt open concept living with designated kitchen, dining, and entertaining areas. The kitchen features S/S appliances, gas cooktop, granite counters and adjoining private pantry. Full guest bath on ground floor. The 2nd floor features generous master and guest bedrooms with 1 full bath, and 3rd floor loft offers spacious flex space that opens into a private patio. This building has high-speed elevators, wonderful amenities including fitness centre, change room, a garden, a guest suite, lounge sauna/hot tub and a courtyard for your enjoyment. 1 Private Parking & Storage.