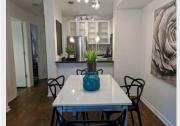

## **DESCRIPTION:**

2 Bedroom Yaletown townhouse at MONDRIAN by Bosa. This elegant spacious residence offers 1,257 SqFt open concept living with designated kitchen, dining, and entertaining areas. The kitchen features S/S appliances, gas cooktop, granite counters and adjoining private pantry. Full guest bath on ground floor. The 2nd floor features generous master and guest bedrooms with 1 full bath, and 3rd floor loft offers spacious flex space that opens into a private patio. This building has high-speed elevators, wonderful amenities including fitness centre, change room, a garden, a guest suite, lounge sauna/hot tub and a courtyard for your enjoyment. 1 Private Parking & Storage.