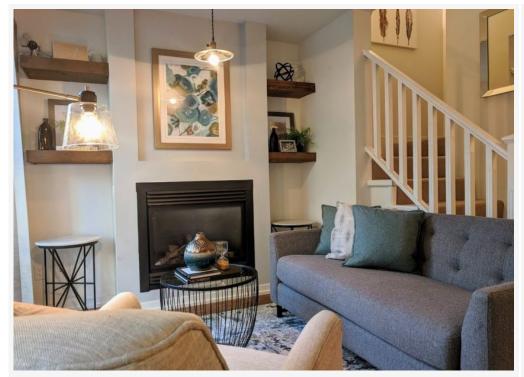

## **DESCRIPTION:**

2 Bedroom Yaletown townhouse at MONDRIAN by Bosa. This elegant spacious residence offers 1,257 SqFt open concept living with designated kitchen, dining, and entertaining areas. The kitchen features S/S appliances, gas cooktop, granite counters and adjoining private pantry. Full guest bath on ground floor. The 2nd floor features generous master and guest bedrooms with 1 full bath, and 3rd floor loft offers spacious flex space that opens into a private patio. This building has high-speed elevators, wonderful amenities including fitness centre, change room, a garden, a guest suite, lounge sauna/hot tub and a courtyard for your enjoyment. 1 Private Parking & Storage.

#### PROPERTY FEATURES:

- Unfurnished
- 2 Bedrooms
- 2 Bathrooms
- Flex Space
- Above ground private balcony
- Street level access
- 1 parking Stall
- 1 Storage
- 1,257 SqFt
- In-suite laundry