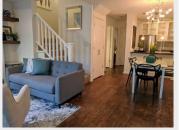

## **DESCRIPTION:**

2 Bedroom Yaletown townhouse at MONDRIAN by Bosa. This elegant spacious residence offers 1,257 SqFt open concept living with designated kitchen, dining, and entertaining areas. The kitchen features S/S appliances, gas cooktop, granite counters and adjoining private pantry. Full guest bath on ground floor. The 2nd floor features generous master and guest bedrooms with 1 full bath, and 3rd floor loft offers spacious flex space that opens into a private patio. This building has high-speed elevators, wonderful amenities including fitness centre, change room, a garden, a guest suite, lounge sauna/hot tub and a courtyard for your enjoyment. 1 Private Parking & Storage.