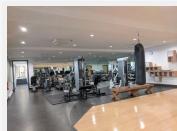

#### AMENITIES:

- Elevator
- 24-hr security
- On-site manager
- Fully equipped exercise centre
- Hot tub/Steam room
- Common lounge
- Yoga studio
- Wet bar
- Billiards
- Landscaped courtyard

AVAILABILITY: May 1, 2020

## **DESCRIPTION:**

2 Bedroom Yaletown townhouse at MONDRIAN by Bosa. This elegant spacious residence offers 1,257 SqFt open concept living with designated kitchen, dining, and entertaining areas. The kitchen features S/S appliances, gas cooktop, granite counters and adjoining private pantry. Full guest bath on ground floor. The 2nd floor features generous master and guest bedrooms with 1 full bath, and 3rd floor loft offers spacious flex space that opens into a private patio. This building has high-speed elevators, wonderful amenities including fitness centre, change room, a garden, a guest suite, lounge sauna/hot tub and a courtyard for your enjoyment. 1 Private Parking & Storage.